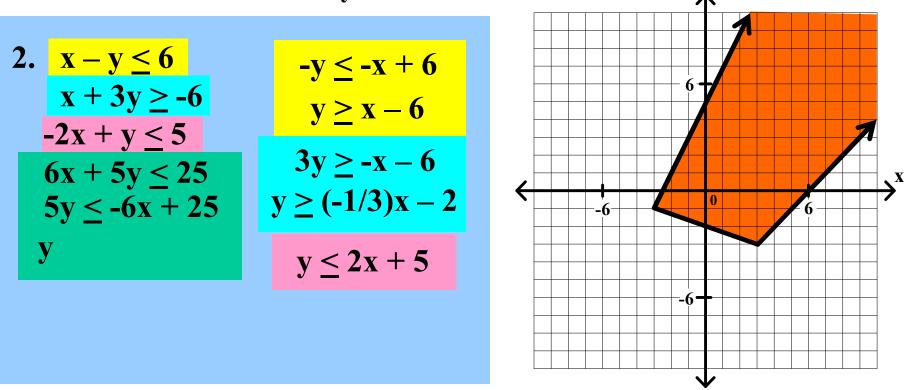

Graph each of the following systems of linear inequalities. Find the coordinates of any vertex.

Graph each of the following systems of linear inequalities. Find the coordinates of any vertex.

2. 
$$x - y \le 6$$
$$x + 3y \ge -6$$
$$-2x + y \le 5$$
$$6x + 5y \le 25$$

Graph each of the following systems of linear inequalities. Find the coordinates of any vertex.

2. 
$$x - y \le 6$$
  
 $x + 3y \ge -6$   
 $-2x + y \le 5$   
 $6x + 5y \le 25$ 

Graph each of the following systems of linear inequalities. Find the coordinates of any vertex.

Graph each of the following systems of linear inequalities. Find the coordinates of any vertex.

Graph each of the following systems of linear inequalities. Find the coordinates of any vertex.

2.  $x - y \le 6$   $x + 3y \ge -6$   $-2x + y \le 5$   $6x + 5y \le 25$   $5y \le -6x + 25$   $y \ge (-1/3)x - 2$   $y \le (-6/5)x + 5$  $y \le 2x + 5$ 