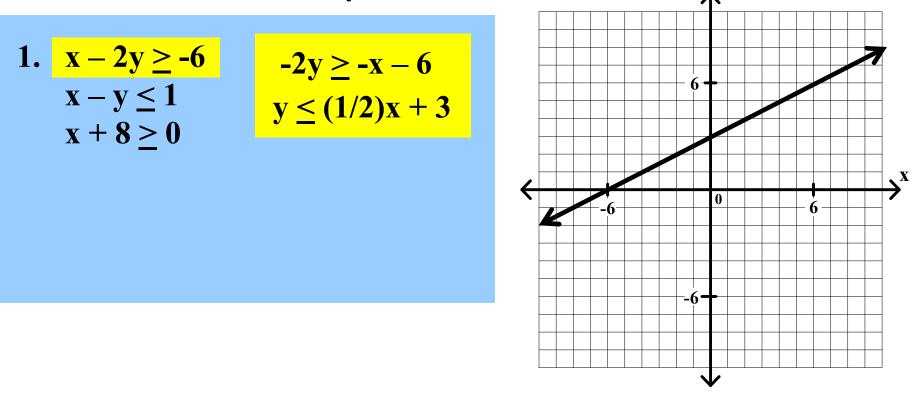

General Algebra II Lesson #3 Unit 4 Class Worksheet #3 For Worksheets #5 & #6

Graph each of the following systems of linear inequalities. Find the coordinates of any vertex.

1. 
$$\begin{aligned} x - 2y &\geq -6 \\ x - y &\leq 1 \\ x + 8 &\geq 0 \end{aligned}$$

Graph the <u>intersection</u> of the solution sets of all inequalities.

**X** 

Graph each of the following systems of linear inequalities. Find the coordinates of any vertex.

Graph each of the following systems of linear inequalities. Find the coordinates of any vertex.