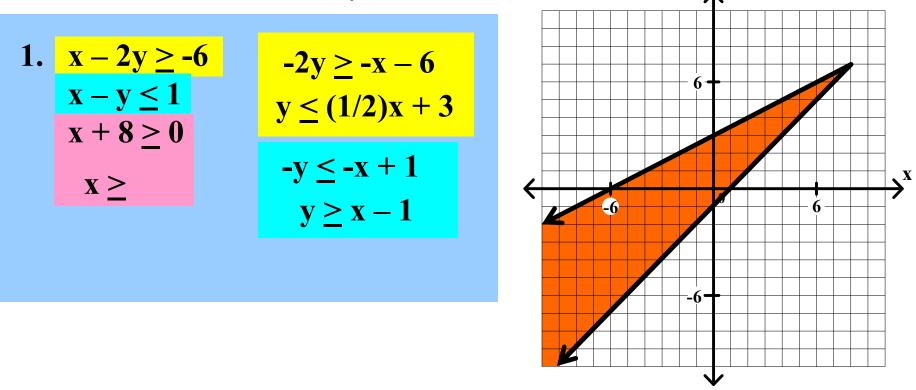

General Algebra II Lesson #3 Unit 4 Class Worksheet #3 For Worksheets #5 & #6

Graph each of the following systems of linear inequalities. Find the coordinates of any vertex.

1. 
$$\begin{aligned} x - 2y &\geq -6 \\ x - y &\leq 1 \\ x + 8 &\geq 0 \end{aligned}$$