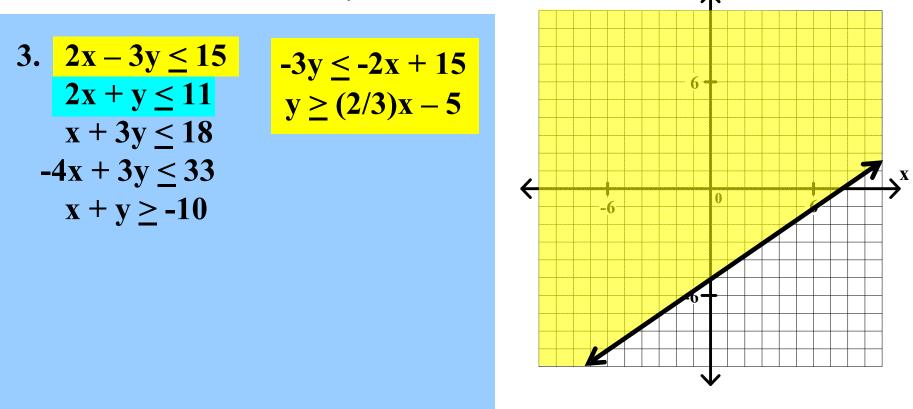

Graph each of the following systems of linear inequalities. Find the coordinates of any vertex.

3. 
$$2x - 3y \le 15$$
  
 $2x + y \le 11$   
 $x + 3y \le 18$   
 $-4x + 3y \le 33$   
 $x + y \ge -10$ 