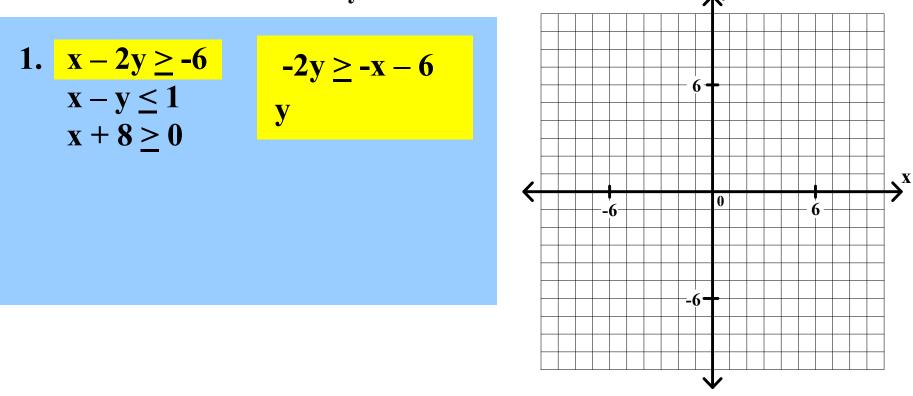

General Algebra II Lesson #3 Unit 4 Class Worksheet #3 For Worksheets #5 & #6

Graph each of the following systems of linear inequalities. Find the coordinates of any vertex.

1. 
$$\begin{aligned} x - 2y &\geq -6 \\ x - y &\leq 1 \\ x + 8 &\geq 0 \end{aligned}$$