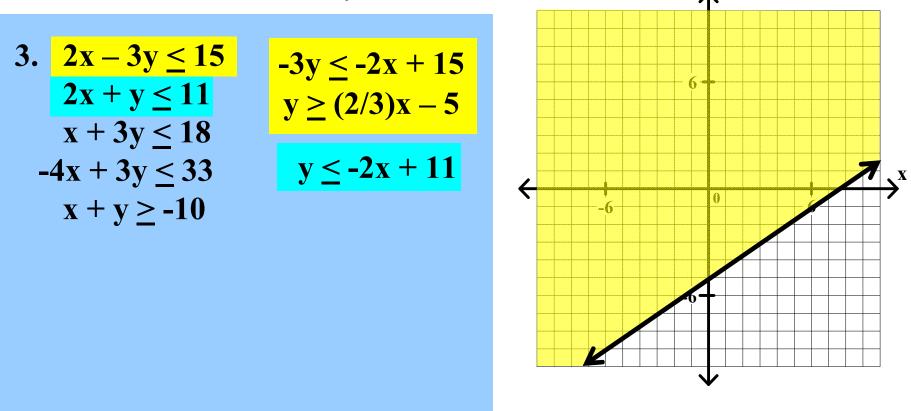

Graph each of the following systems of linear inequalities. Find the coordinates of any vertex.

3. 
$$2x - 3y \le 15$$
  
 $2x + y \le 11$   
 $x + 3y \le 18$   
 $-4x + 3y \le 33$   
 $x + y \ge -10$ 