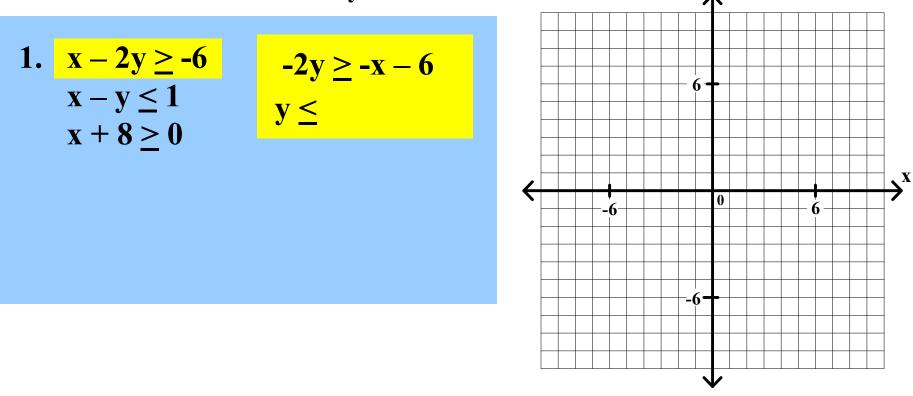

General Algebra II Lesson #3 Unit 4 Class Worksheet #3 For Worksheets #5 & #6

Graph each of the following systems of linear inequalities. Find the coordinates of any vertex.

1. 
$$\begin{aligned} x - 2y &\geq -6 \\ x - y &\leq 1 \\ x + 8 &\geq 0 \end{aligned}$$