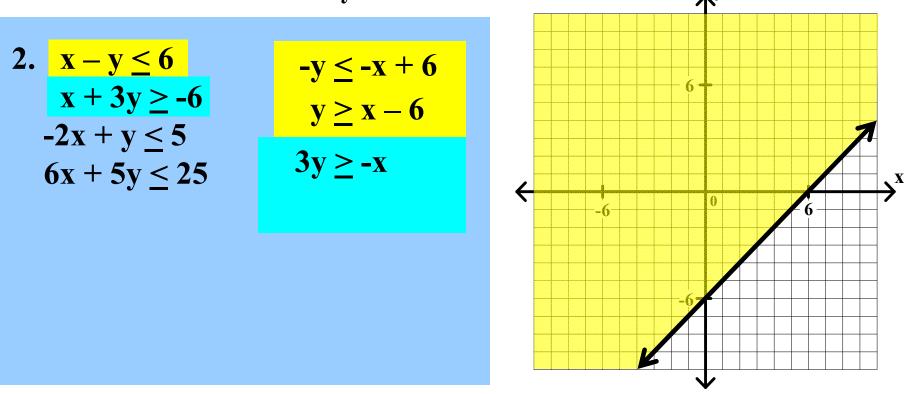

Graph each of the following systems of linear inequalities. Find the coordinates of any vertex.

Graph each of the following systems of linear inequalities. Find the coordinates of any vertex.

2. 
$$x - y \le 6$$
$$x + 3y \ge -6$$
$$-2x + y \le 5$$
$$6x + 5y \le 25$$

Graph each of the following systems of linear inequalities. Find the coordinates of any vertex.

2. 
$$x - y \le 6$$
  
 $x + 3y \ge -6$   
 $-2x + y \le 5$   
 $6x + 5y \le 25$ 

Graph each of the following systems of linear inequalities. Find the coordinates of any vertex.