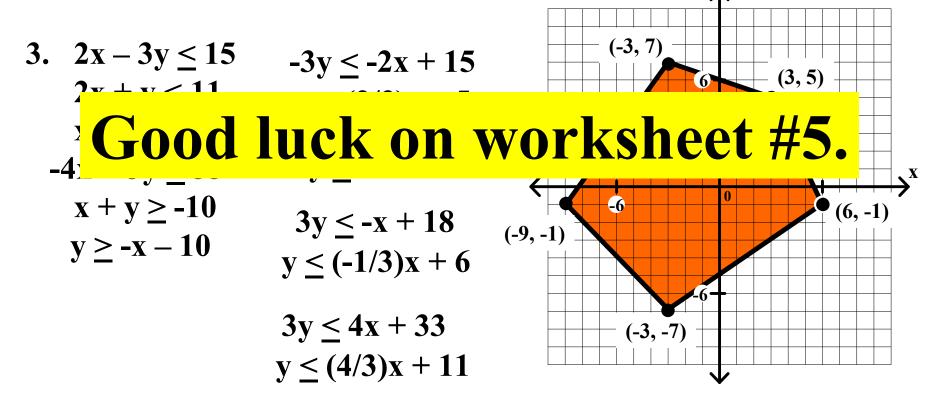

Graph each of the following systems of linear inequalities. Find the coordinates of any vertex.

3. 
$$2x - 3y \le 15$$
  
 $2x + y \le 11$   
 $x + 3y \le 18$   
 $-4x + 3y \le 33$   
 $x + y \ge -10$ 