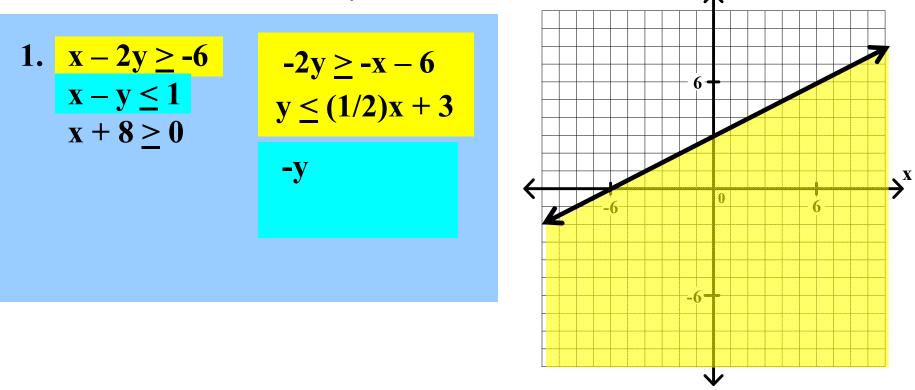

General Algebra II Lesson #3 Unit 4 Class Worksheet #3 For Worksheets #5 & #6

Graph each of the following systems of linear inequalities. Find the coordinates of any vertex.

1. 
$$\begin{aligned} x - 2y &\geq -6 \\ x - y &\leq 1 \\ x + 8 &\geq 0 \end{aligned}$$