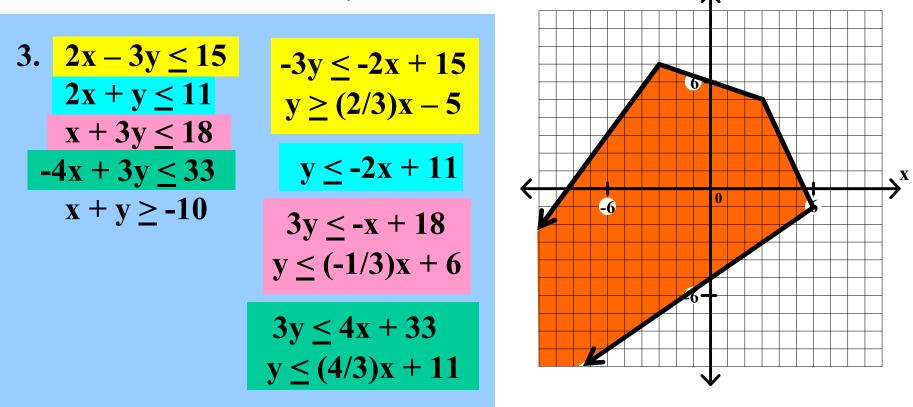

Graph each of the following systems of linear inequalities. Find the coordinates of any vertex.

3. 
$$2x - 3y \le 15$$
  
 $2x + y \le 11$   
 $x + 3y \le 18$   
 $-4x + 3y \le 33$   
 $x + y \ge -10$ 