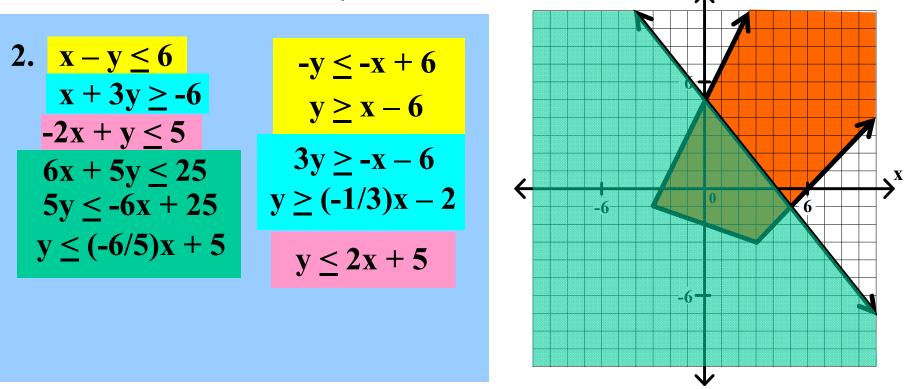

Graph each of the following systems of linear inequalities. Find the coordinates of any vertex.

Graph each of the following systems of linear inequalities. Find the coordinates of any vertex.

2. 
$$x - y \le 6$$
$$x + 3y \ge -6$$
$$-2x + y \le 5$$
$$6x + 5y \le 25$$

Graph each of the following systems of linear inequalities. Find the coordinates of any vertex.

2. 
$$x - y \le 6$$
  
 $x + 3y \ge -6$   
 $-2x + y \le 5$   
 $6x + 5y \le 25$ 

Graph each of the following systems of linear inequalities. Find the coordinates of any vertex.

Graph each of the following systems of linear inequalities. Find the coordinates of any vertex.

Graph each of the following systems of linear inequalities. Find the coordinates of any vertex.

2.  $x - y \le 6$   $x + 3y \ge -6$   $-2x + y \le 5$   $6x + 5y \le 25$   $5y \le -6x + 25$   $y \ge (-1/3)x - 2$   $y \le (-6/5)x + 5$  $y \le 2x + 5$ 