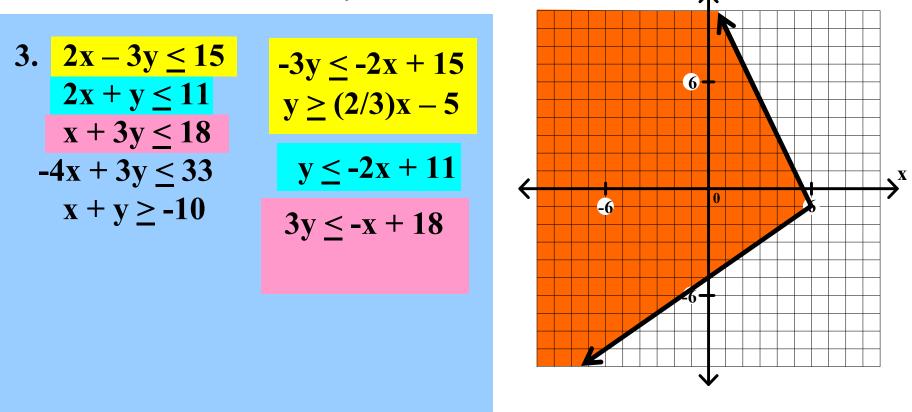

Graph each of the following systems of linear inequalities. Find the coordinates of any vertex.

3. 
$$2x - 3y \le 15$$
  
 $2x + y \le 11$   
 $x + 3y \le 18$   
 $-4x + 3y \le 33$   
 $x + y \ge -10$ 