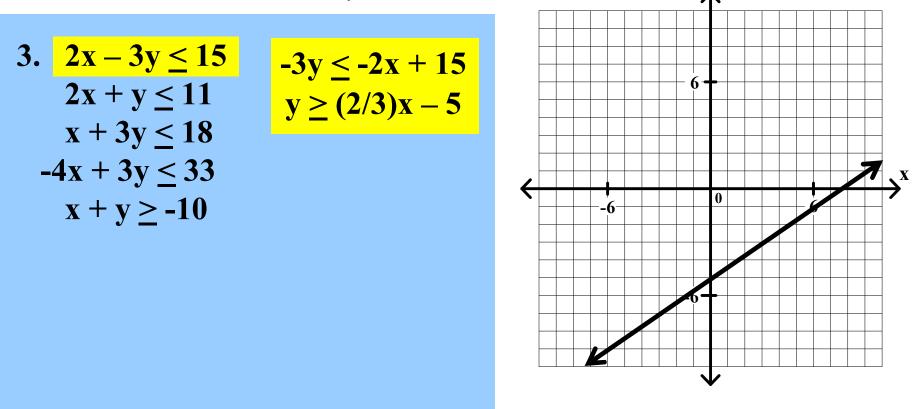

Graph each of the following systems of linear inequalities. Find the coordinates of any vertex.

3. 
$$2x - 3y \le 15$$
  
 $2x + y \le 11$   
 $x + 3y \le 18$   
 $-4x + 3y \le 33$   
 $x + y \ge -10$ 