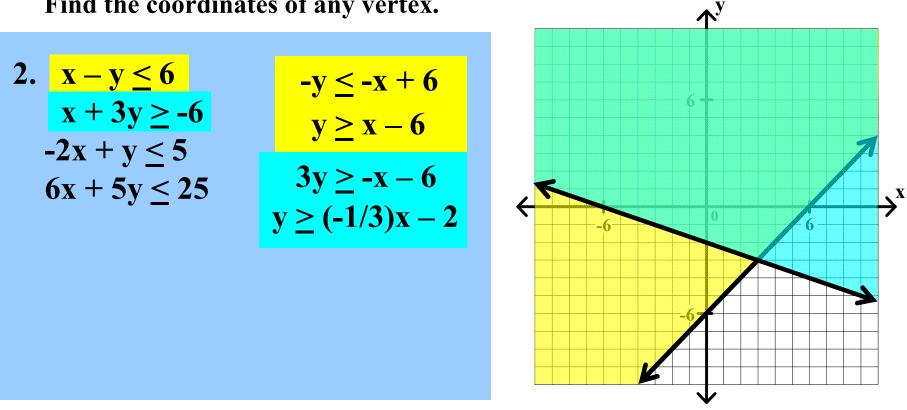

Graph each of the following systems of linear inequalities. Find the coordinates of any vertex.

Graph each of the following systems of linear inequalities. Find the coordinates of any vertex.

2. 
$$x - y \le 6$$
$$x + 3y \ge -6$$
$$-2x + y \le 5$$
$$6x + 5y \le 25$$

Graph each of the following systems of linear inequalities. Find the coordinates of any vertex.

2. 
$$x - y \le 6$$
  
 $x + 3y \ge -6$   
 $-2x + y \le 5$   
 $6x + 5y \le 25$ 

Graph each of the following systems of linear inequalities. Find the coordinates of any vertex.

Graph the <u>intersection</u> of the solution sets of all inequalities.

**X** 

Graph each of the following systems of linear inequalities. Find the coordinates of any vertex.

Graph each of the following systems of linear inequalities. Find the coordinates of any vertex.