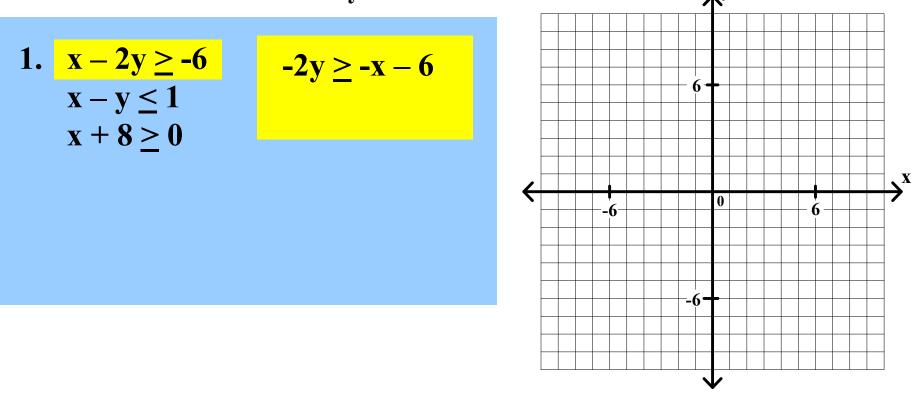

General Algebra II Lesson #3 Unit 4 Class Worksheet #3 For Worksheets #5 & #6

Graph each of the following systems of linear inequalities. Find the coordinates of any vertex.

1. 
$$\begin{aligned} x - 2y &\geq -6 \\ x - y &\leq 1 \\ x + 8 &\geq 0 \end{aligned}$$