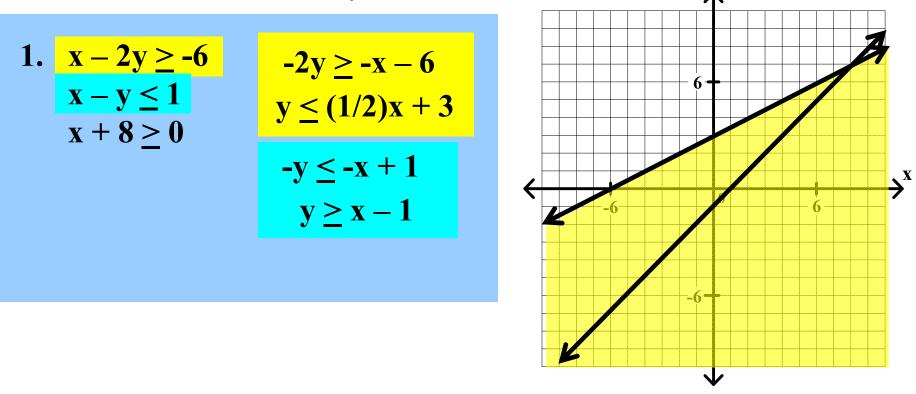

General Algebra II Lesson #3 Unit 4 Class Worksheet #3 For Worksheets #5 & #6

Graph each of the following systems of linear inequalities. Find the coordinates of any vertex.

1. 
$$\begin{aligned} x - 2y &\geq -6 \\ x - y &\leq 1 \\ x + 8 &\geq 0 \end{aligned}$$