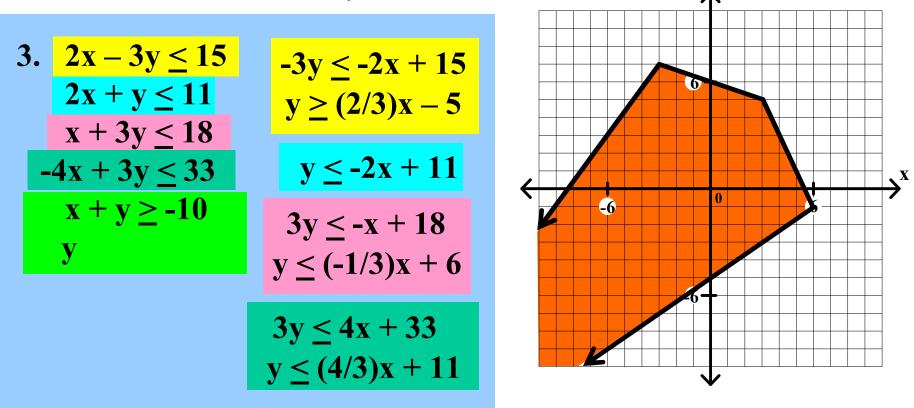

Graph each of the following systems of linear inequalities. Find the coordinates of any vertex.

3. 
$$2x - 3y \le 15$$
  
 $2x + y \le 11$   
 $x + 3y \le 18$   
 $-4x + 3y \le 33$   
 $x + y \ge -10$ 