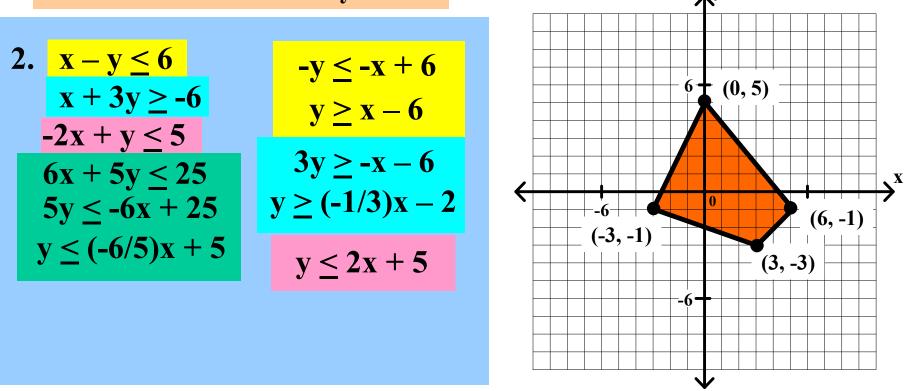

Graph each of the following systems of linear inequalities. Find the coordinates of any vertex.

Graph each of the following systems of linear inequalities. Find the coordinates of any vertex.

2. 
$$x - y \le 6$$
$$x + 3y \ge -6$$
$$-2x + y \le 5$$
$$6x + 5y \le 25$$

Graph each of the following systems of linear inequalities. Find the coordinates of any vertex.

2. 
$$x - y \le 6$$
  
 $x + 3y \ge -6$   
 $-2x + y \le 5$   
 $6x + 5y \le 25$ 

Graph each of the following systems of linear inequalities. Find the coordinates of any vertex.

Graph each of the following systems of linear inequalities. Find the coordinates of any vertex.

Graph each of the following systems of linear inequalities. Find the coordinates of any vertex.

2.  $x - y \le 6$   $x + 3y \ge -6$   $-2x + y \le 5$   $6x + 5y \le 25$   $5y \le -6x + 25$   $y \ge (-1/3)x - 2$   $y \le (-6/5)x + 5$  $y \le 2x + 5$ 