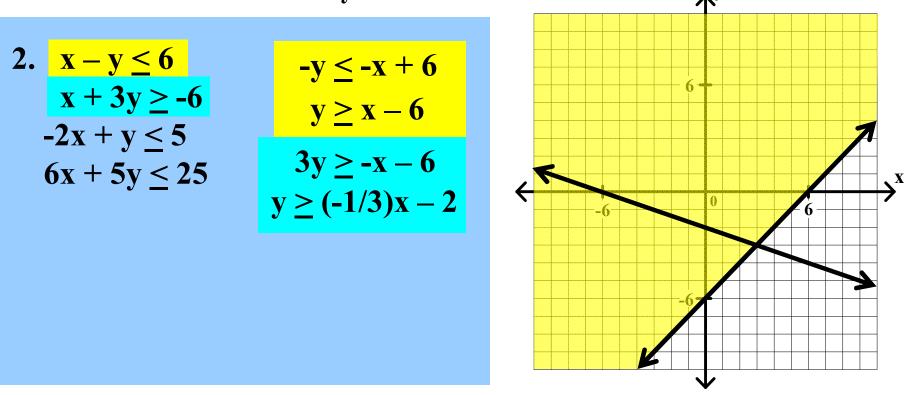

Graph each of the following systems of linear inequalities. Find the coordinates of any vertex.

Graph each of the following systems of linear inequalities. Find the coordinates of any vertex.

2. 
$$x - y \le 6$$
$$x + 3y \ge -6$$
$$-2x + y \le 5$$
$$6x + 5y \le 25$$

Graph each of the following systems of linear inequalities. Find the coordinates of any vertex.

2. 
$$x - y \le 6$$
  
 $x + 3y \ge -6$   
 $-2x + y \le 5$   
 $6x + 5y \le 25$ 

Graph each of the following systems of linear inequalities. Find the coordinates of any vertex.