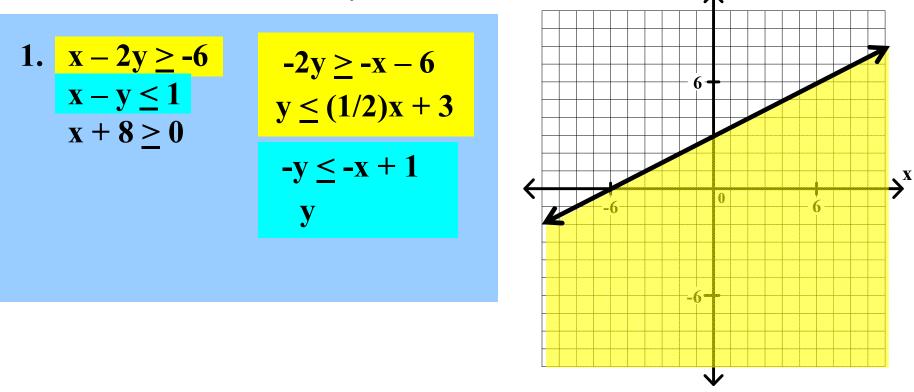

General Algebra II Lesson #3 Unit 4 Class Worksheet #3 For Worksheets #5 & #6

Graph each of the following systems of linear inequalities. Find the coordinates of any vertex.

1. 
$$\begin{aligned} x - 2y &\geq -6 \\ x - y &\leq 1 \\ x + 8 &\geq 0 \end{aligned}$$