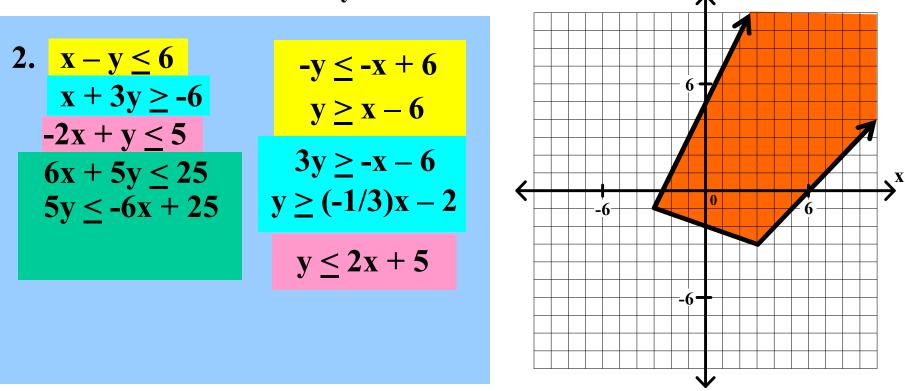

Graph each of the following systems of linear inequalities. Find the coordinates of any vertex.

Graph each of the following systems of linear inequalities. Find the coordinates of any vertex.

2. 
$$x - y \le 6$$
$$x + 3y \ge -6$$
$$-2x + y \le 5$$
$$6x + 5y \le 25$$

Graph each of the following systems of linear inequalities. Find the coordinates of any vertex.

2. 
$$x - y \le 6$$
  
 $x + 3y \ge -6$   
 $-2x + y \le 5$   
 $6x + 5y \le 25$ 

Graph each of the following systems of linear inequalities. Find the coordinates of any vertex.

Graph each of the following systems of linear inequalities. Find the coordinates of any vertex.

Graph each of the following systems of linear inequalities. Find the coordinates of any vertex.

2.  $x - y \le 6$   $x + 3y \ge -6$   $-2x + y \le 5$   $6x + 5y \le 25$   $5y \le -6x + 25$   $y \ge (-1/3)x - 2$   $y \le (-6/5)x + 5$  $y \le 2x + 5$ 