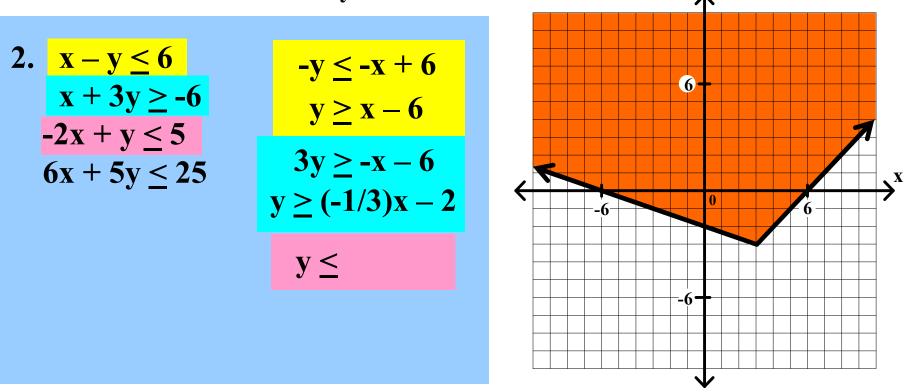

Graph each of the following systems of linear inequalities. Find the coordinates of any vertex.

Graph each of the following systems of linear inequalities. Find the coordinates of any vertex.

2. 
$$x - y \le 6$$
$$x + 3y \ge -6$$
$$-2x + y \le 5$$
$$6x + 5y \le 25$$

Graph each of the following systems of linear inequalities. Find the coordinates of any vertex.

2. 
$$x - y \le 6$$
  
 $x + 3y \ge -6$   
 $-2x + y \le 5$   
 $6x + 5y \le 25$ 

Graph each of the following systems of linear inequalities. Find the coordinates of any vertex.

Graph the <u>intersection</u> of the solution sets of all inequalities.

**X** 

Graph each of the following systems of linear inequalities. Find the coordinates of any vertex.

Graph each of the following systems of linear inequalities. Find the coordinates of any vertex.