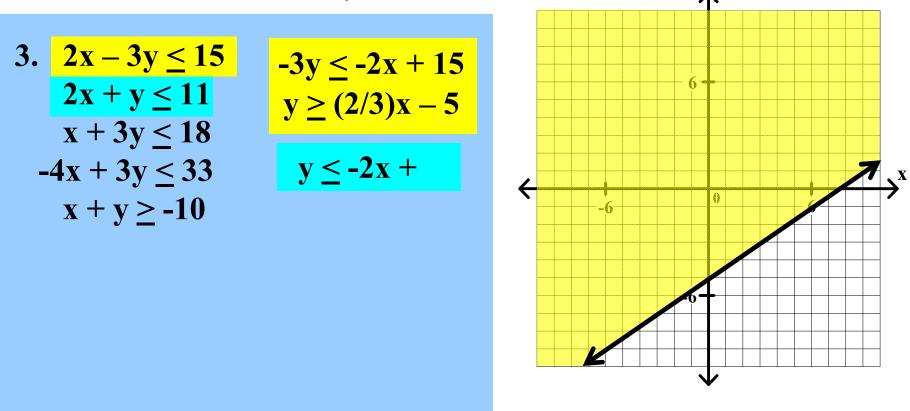

Graph each of the following systems of linear inequalities. Find the coordinates of any vertex.

3. 
$$2x - 3y \le 15$$
  
 $2x + y \le 11$   
 $x + 3y \le 18$   
 $-4x + 3y \le 33$   
 $x + y \ge -10$ 