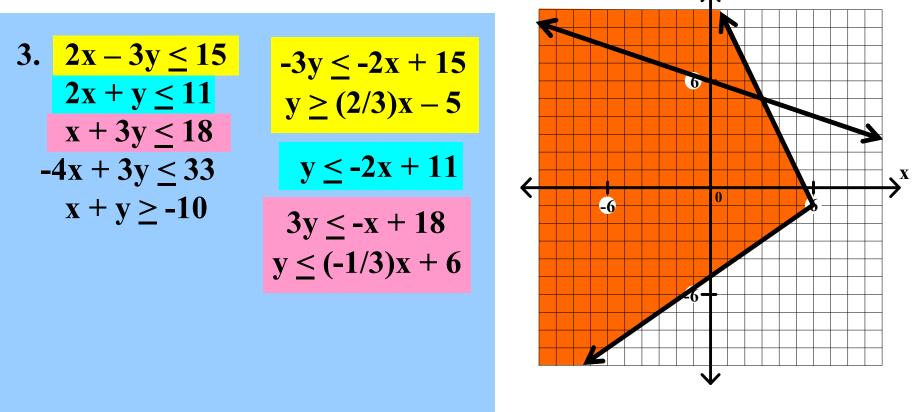

Graph each of the following systems of linear inequalities. Find the coordinates of any vertex.

3. 
$$2x - 3y \le 15$$
  
 $2x + y \le 11$   
 $x + 3y \le 18$   
 $-4x + 3y \le 33$   
 $x + y \ge -10$ 