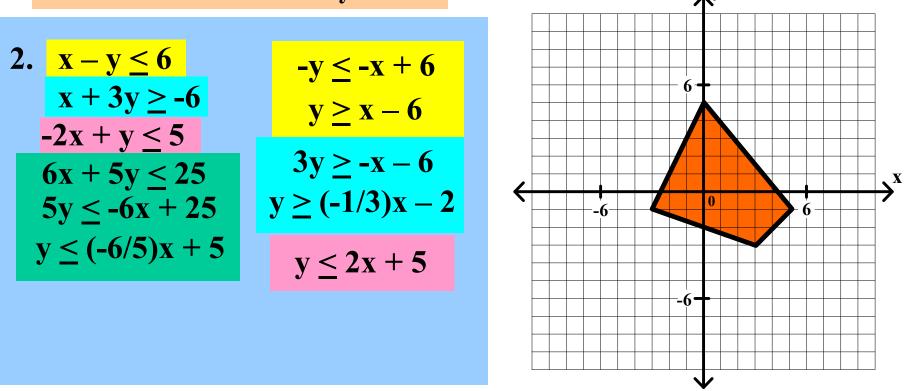

Graph each of the following systems of linear inequalities. Find the coordinates of any vertex.

Graph each of the following systems of linear inequalities. Find the coordinates of any vertex.

2. 
$$x - y \le 6$$
$$x + 3y \ge -6$$
$$-2x + y \le 5$$
$$6x + 5y \le 25$$

Graph each of the following systems of linear inequalities. Find the coordinates of any vertex.

2. 
$$x - y \le 6$$
  
 $x + 3y \ge -6$   
 $-2x + y \le 5$   
 $6x + 5y \le 25$ 

Graph each of the following systems of linear inequalities. Find the coordinates of any vertex.

Graph each of the following systems of linear inequalities. Find the coordinates of any vertex.

Graph each of the following systems of linear inequalities. Find the coordinates of any vertex.

2.  $x - y \le 6$   $x + 3y \ge -6$   $-2x + y \le 5$   $6x + 5y \le 25$   $5y \le -6x + 25$   $y \ge (-1/3)x - 2$   $y \le (-6/5)x + 5$  $y \le 2x + 5$ 