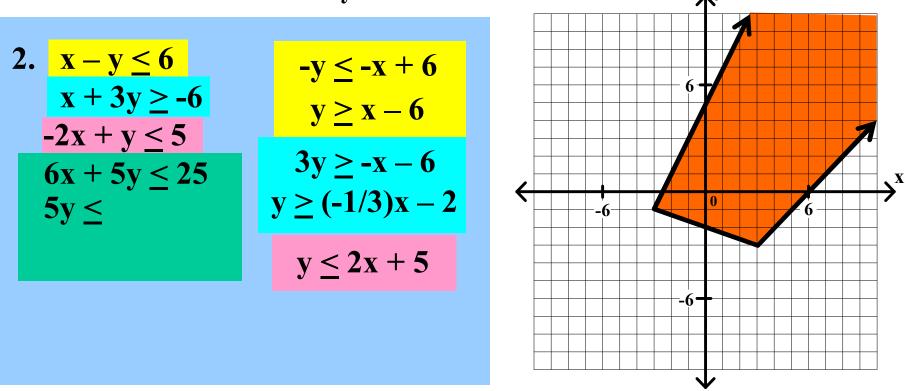

Graph each of the following systems of linear inequalities. Find the coordinates of any vertex.

Graph each of the following systems of linear inequalities. Find the coordinates of any vertex.

2. 
$$x - y \le 6$$
$$x + 3y \ge -6$$
$$-2x + y \le 5$$
$$6x + 5y \le 25$$

Graph each of the following systems of linear inequalities. Find the coordinates of any vertex.

2. 
$$x - y \le 6$$
  
 $x + 3y \ge -6$   
 $-2x + y \le 5$   
 $6x + 5y \le 25$ 

Graph each of the following systems of linear inequalities. Find the coordinates of any vertex.

Graph each of the following systems of linear inequalities. Find the coordinates of any vertex.

Graph each of the following systems of linear inequalities. Find the coordinates of any vertex.

2.  $x - y \le 6$   $x + 3y \ge -6$   $-2x + y \le 5$   $6x + 5y \le 25$   $5y \le -6x + 25$   $y \ge (-1/3)x - 2$   $y \le (-6/5)x + 5$  $y \le 2x + 5$ 