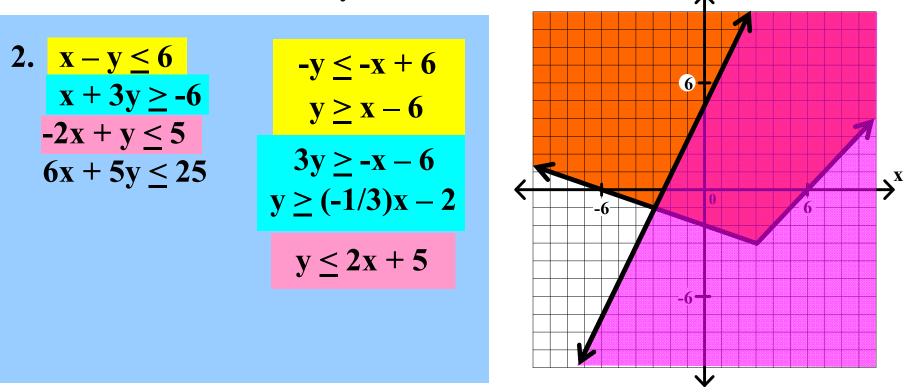

Graph each of the following systems of linear inequalities. Find the coordinates of any vertex.

Graph each of the following systems of linear inequalities. Find the coordinates of any vertex.

2. 
$$x - y \le 6$$
$$x + 3y \ge -6$$
$$-2x + y \le 5$$
$$6x + 5y \le 25$$

Graph each of the following systems of linear inequalities. Find the coordinates of any vertex.

2. 
$$x - y \le 6$$
  
 $x + 3y \ge -6$   
 $-2x + y \le 5$   
 $6x + 5y \le 25$ 

Graph each of the following systems of linear inequalities. Find the coordinates of any vertex.

Graph each of the following systems of linear inequalities. Find the coordinates of any vertex.

Graph each of the following systems of linear inequalities. Find the coordinates of any vertex.

2.  $x - y \le 6$   $x + 3y \ge -6$   $-2x + y \le 5$   $6x + 5y \le 25$   $5y \le -6x + 25$   $y \ge (-1/3)x - 2$   $y \le (-6/5)x + 5$  $y \le 2x + 5$ 