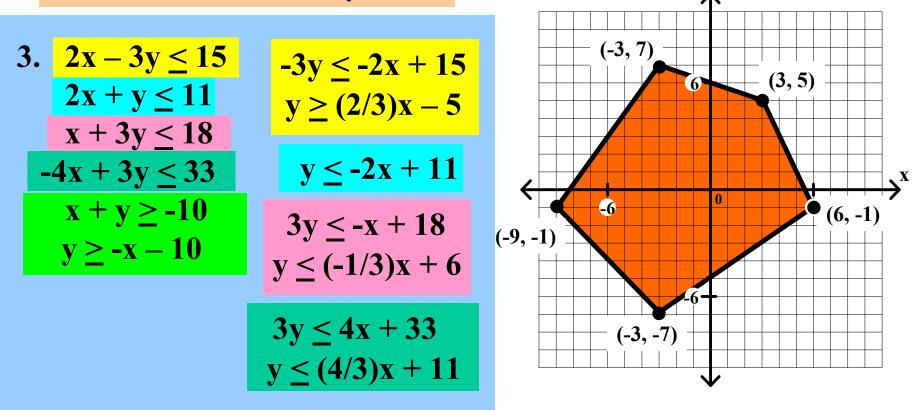

Graph each of the following systems of linear inequalities. Find the coordinates of any vertex.

3. 
$$2x - 3y \le 15$$
  
 $2x + y \le 11$   
 $x + 3y \le 18$   
 $-4x + 3y \le 33$   
 $x + y \ge -10$ 