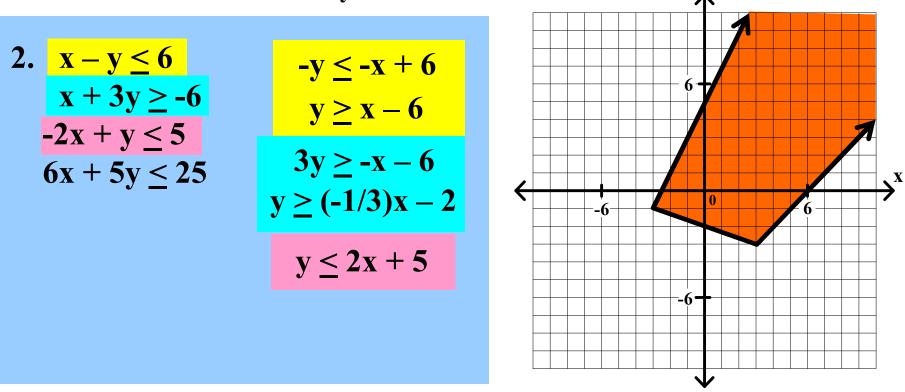

Graph each of the following systems of linear inequalities. Find the coordinates of any vertex.

Graph each of the following systems of linear inequalities. Find the coordinates of any vertex.

2. 
$$x - y \le 6$$
$$x + 3y \ge -6$$
$$-2x + y \le 5$$
$$6x + 5y \le 25$$

Graph each of the following systems of linear inequalities. Find the coordinates of any vertex.

2. 
$$x - y \le 6$$
  
 $x + 3y \ge -6$   
 $-2x + y \le 5$   
 $6x + 5y \le 25$ 

Graph each of the following systems of linear inequalities. Find the coordinates of any vertex.

Graph each of the following systems of linear inequalities. Find the coordinates of any vertex.

Graph each of the following systems of linear inequalities. Find the coordinates of any vertex.

2.  $x - y \le 6$   $x + 3y \ge -6$   $-2x + y \le 5$   $6x + 5y \le 25$   $5y \le -6x + 25$   $y \ge (-1/3)x - 2$   $y \le (-6/5)x + 5$  $y \le 2x + 5$ 