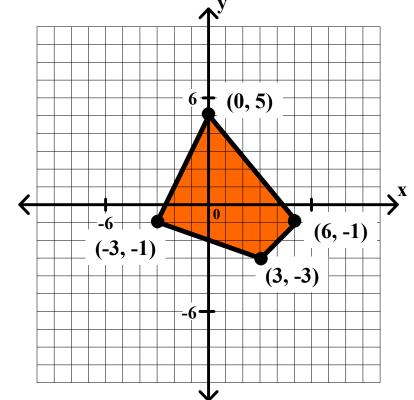

Graph each of the following systems of linear inequalities. Find the coordinates of any vertex.

Graph each of the following systems of linear inequalities. Find the coordinates of any vertex.

2. 
$$x - y \le 6$$
$$x + 3y \ge -6$$
$$-2x + y \le 5$$
$$6x + 5y \le 25$$

Graph each of the following systems of linear inequalities. Find the coordinates of any vertex.

2. 
$$x - y \le 6$$
  
 $x + 3y \ge -6$   
 $-2x + y \le 5$   
 $6x + 5y \le 25$ 

Graph each of the following systems of linear inequalities. Find the coordinates of any vertex.

Graph each of the following systems of linear inequalities. Find the coordinates of any vertex.

Graph each of the following systems of linear inequalities. Find the coordinates of any vertex.

2.  $x - y \le 6$   $x + 3y \ge -6$   $-2x + y \le 5$   $6x + 5y \le 25$   $5y \le -6x + 25$   $y \ge (-1/3)x - 2$   $y \le (-6/5)x + 5$  $y \le 2x + 5$ 