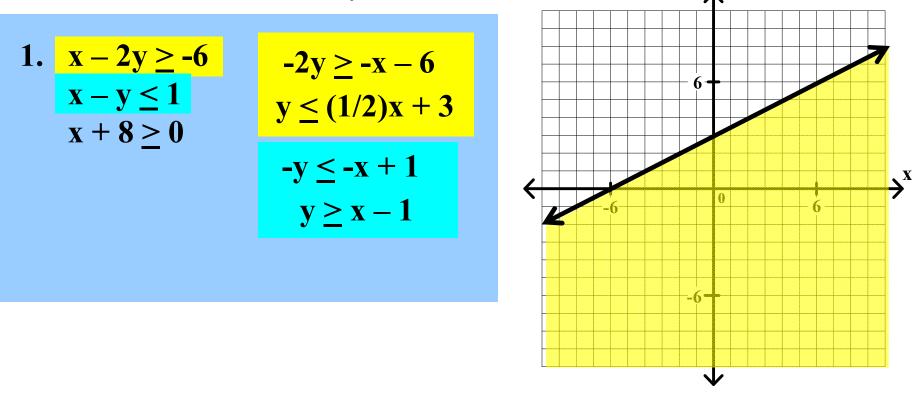

General Algebra II Lesson #3 Unit 4 Class Worksheet #3 For Worksheets #5 & #6

Graph each of the following systems of linear inequalities. Find the coordinates of any vertex.

1. 
$$\begin{aligned} x - 2y &\geq -6 \\ x - y &\leq 1 \\ x + 8 &\geq 0 \end{aligned}$$