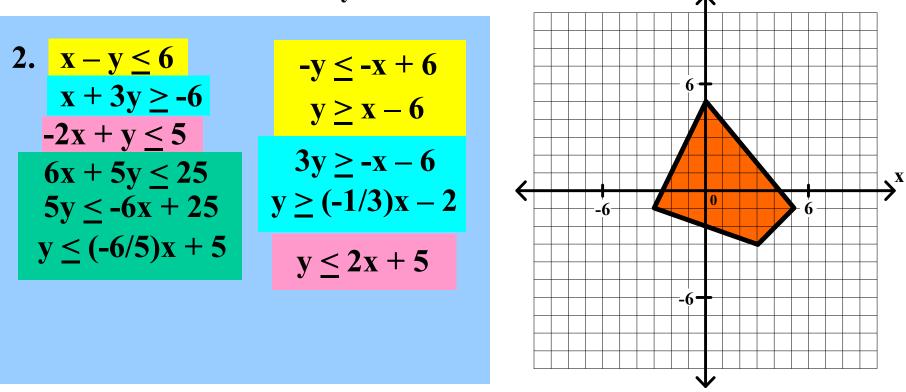

Graph each of the following systems of linear inequalities. Find the coordinates of any vertex.

Graph each of the following systems of linear inequalities. Find the coordinates of any vertex.

2. 
$$x - y \le 6$$
$$x + 3y \ge -6$$
$$-2x + y \le 5$$
$$6x + 5y \le 25$$

Graph each of the following systems of linear inequalities. Find the coordinates of any vertex.

2. 
$$x - y \le 6$$
  
 $x + 3y \ge -6$   
 $-2x + y \le 5$   
 $6x + 5y \le 25$ 

Graph each of the following systems of linear inequalities. Find the coordinates of any vertex.

Graph each of the following systems of linear inequalities. Find the coordinates of any vertex.

Graph each of the following systems of linear inequalities. Find the coordinates of any vertex.

2.  $x - y \le 6$   $x + 3y \ge -6$   $-2x + y \le 5$   $6x + 5y \le 25$   $5y \le -6x + 25$   $y \ge (-1/3)x - 2$   $y \le (-6/5)x + 5$  $y \le 2x + 5$ 

Graph the <u>intersection</u> of the solution sets of all inequalities.

**X** 

Graph each of the following systems of linear inequalities. Find the coordinates of any vertex.

Graph each of the following systems of linear inequalities. Find the coordinates of any vertex.