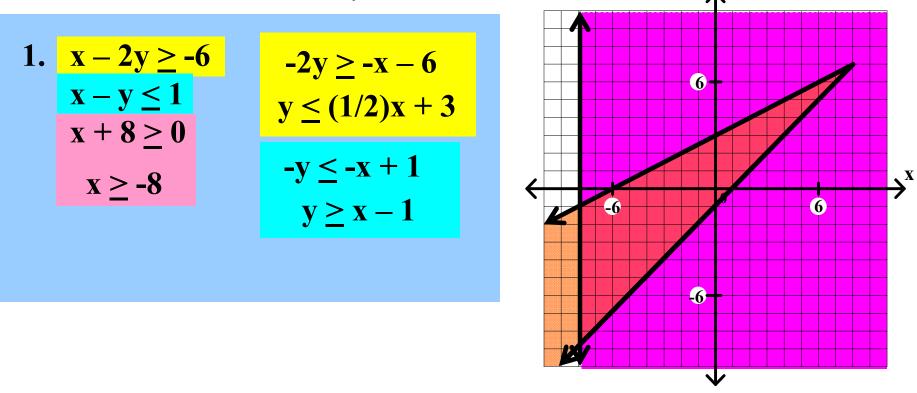

General Algebra II Lesson #3 Unit 4 Class Worksheet #3 For Worksheets #5 & #6

Graph each of the following systems of linear inequalities. Find the coordinates of any vertex.

1. 
$$\begin{aligned} x - 2y &\geq -6 \\ x - y &\leq 1 \\ x + 8 &\geq 0 \end{aligned}$$