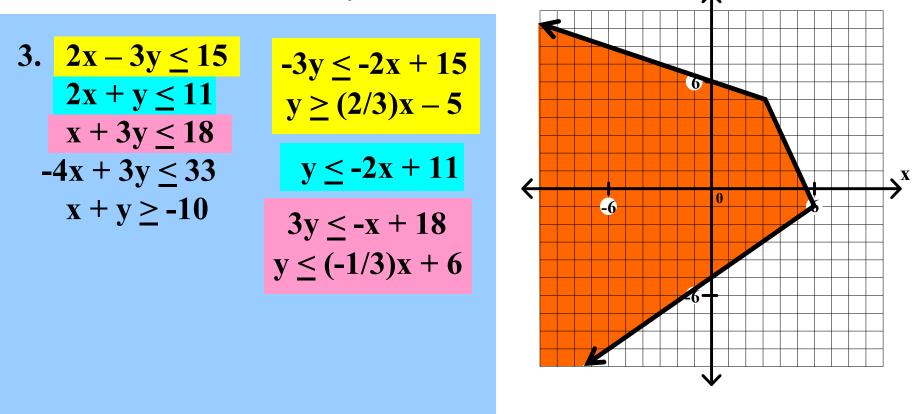

Graph each of the following systems of linear inequalities. Find the coordinates of any vertex.

3. 
$$2x - 3y \le 15$$
  
 $2x + y \le 11$   
 $x + 3y \le 18$   
 $-4x + 3y \le 33$   
 $x + y \ge -10$ 