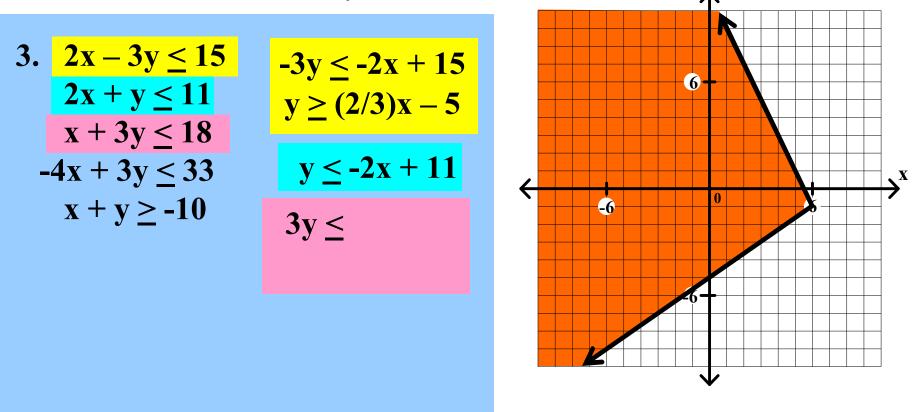

Graph each of the following systems of linear inequalities. Find the coordinates of any vertex.

3. 
$$2x - 3y \le 15$$
  
 $2x + y \le 11$   
 $x + 3y \le 18$   
 $-4x + 3y \le 33$   
 $x + y \ge -10$ 