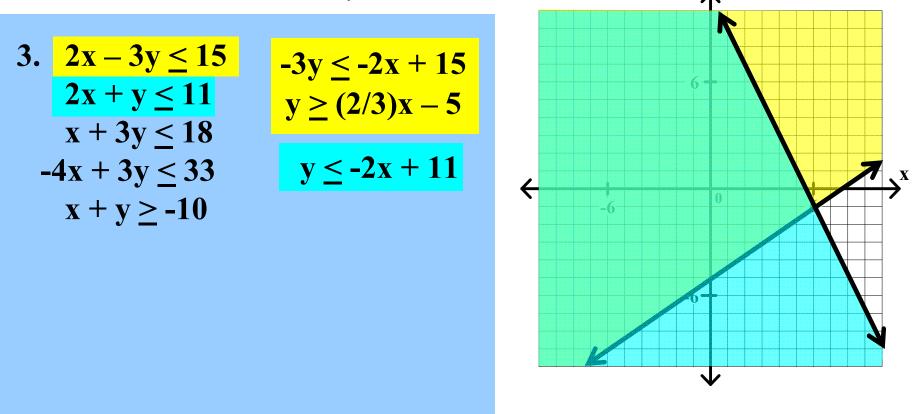

Graph each of the following systems of linear inequalities. Find the coordinates of any vertex.

3. 
$$2x - 3y \le 15$$
  
 $2x + y \le 11$   
 $x + 3y \le 18$   
 $-4x + 3y \le 33$   
 $x + y \ge -10$ 