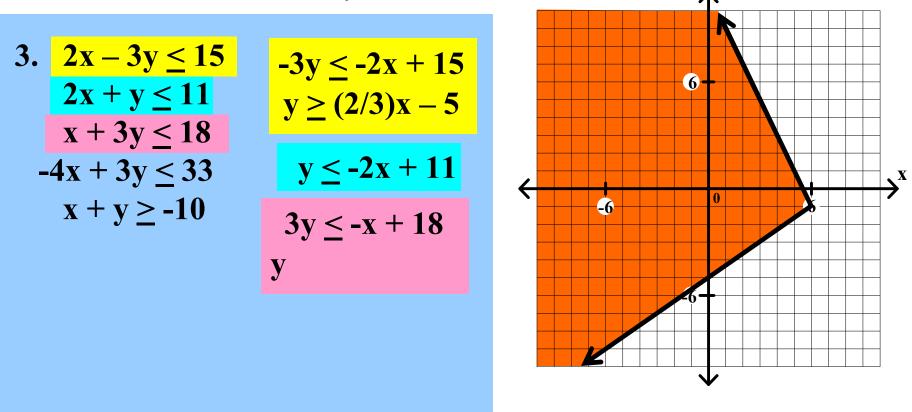

Graph each of the following systems of linear inequalities. Find the coordinates of any vertex.

3. 
$$2x - 3y \le 15$$
  
 $2x + y \le 11$   
 $x + 3y \le 18$   
 $-4x + 3y \le 33$   
 $x + y \ge -10$ 