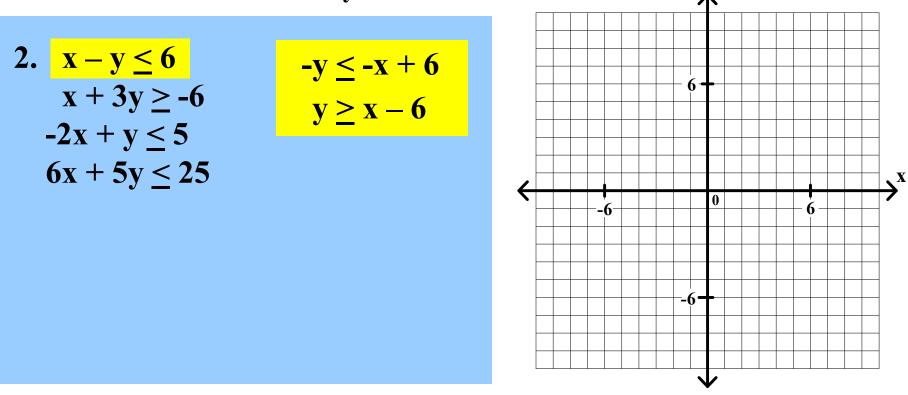

Graph each of the following systems of linear inequalities. Find the coordinates of any vertex.

Graph each of the following systems of linear inequalities. Find the coordinates of any vertex.

2. 
$$x - y \le 6$$
$$x + 3y \ge -6$$
$$-2x + y \le 5$$
$$6x + 5y \le 25$$

Graph each of the following systems of linear inequalities. Find the coordinates of any vertex.

2. 
$$x - y \le 6$$
  
 $x + 3y \ge -6$   
 $-2x + y \le 5$   
 $6x + 5y \le 25$ 

Graph each of the following systems of linear inequalities. Find the coordinates of any vertex.