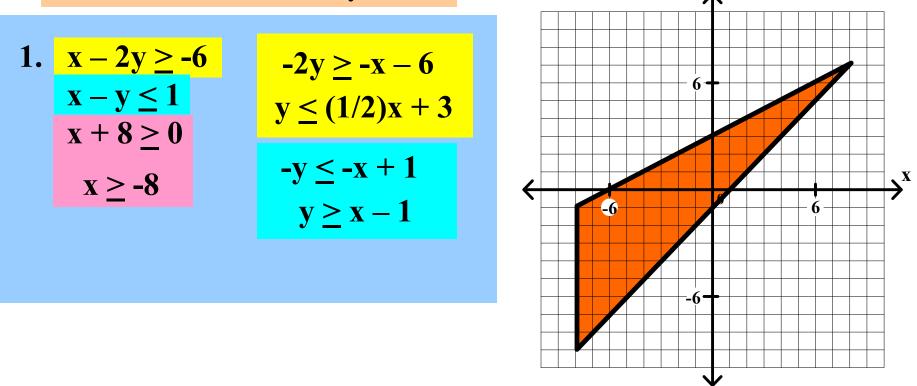

General Algebra II Lesson #3 Unit 4 Class Worksheet #3 For Worksheets #5 & #6

Graph each of the following systems of linear inequalities. Find the coordinates of any vertex.

1. 
$$\begin{aligned} x - 2y &\geq -6 \\ x - y &\leq 1 \\ x + 8 &\geq 0 \end{aligned}$$