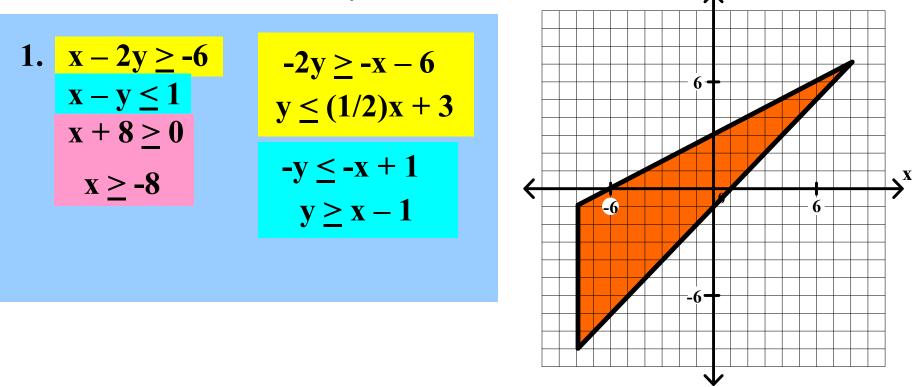

General Algebra II Lesson #3 Unit 4 Class Worksheet #3 For Worksheets #5 & #6

Graph each of the following systems of linear inequalities. Find the coordinates of any vertex.

1. 
$$\begin{aligned} x - 2y &\geq -6 \\ x - y &\leq 1 \\ x + 8 &\geq 0 \end{aligned}$$