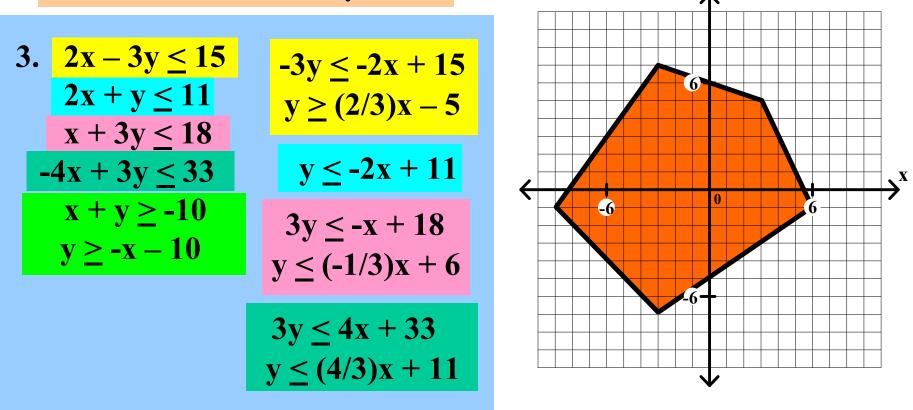

Graph each of the following systems of linear inequalities. Find the coordinates of any vertex.

3. 
$$2x - 3y \le 15$$
  
 $2x + y \le 11$   
 $x + 3y \le 18$   
 $-4x + 3y \le 33$   
 $x + y \ge -10$ 