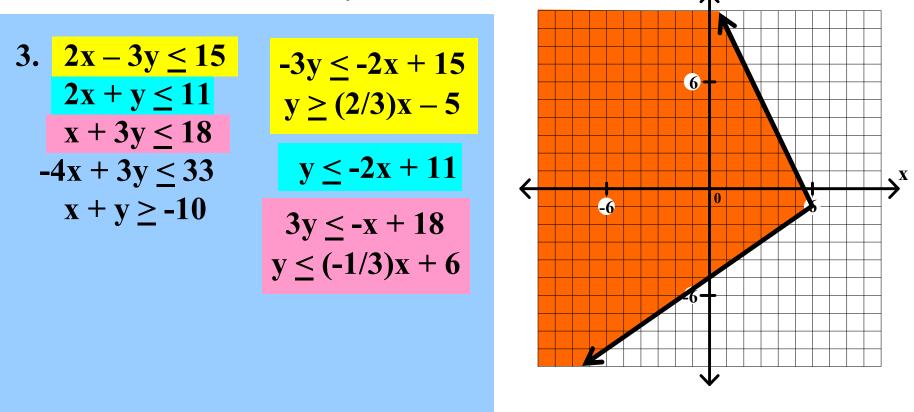

Graph each of the following systems of linear inequalities. Find the coordinates of any vertex.

3. 
$$2x - 3y \le 15$$
  
 $2x + y \le 11$   
 $x + 3y \le 18$   
 $-4x + 3y \le 33$   
 $x + y \ge -10$ 