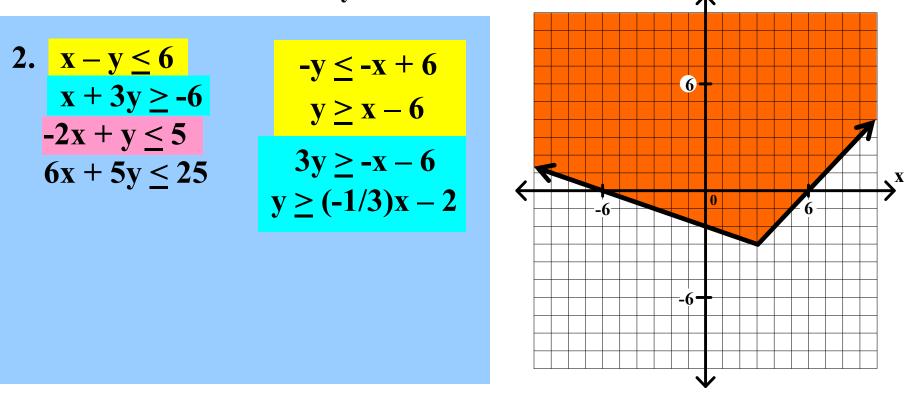

Graph each of the following systems of linear inequalities. Find the coordinates of any vertex.

Graph each of the following systems of linear inequalities. Find the coordinates of any vertex.

2. 
$$x - y \le 6$$
$$x + 3y \ge -6$$
$$-2x + y \le 5$$
$$6x + 5y \le 25$$

Graph each of the following systems of linear inequalities. Find the coordinates of any vertex.

2. 
$$x - y \le 6$$
  
 $x + 3y \ge -6$   
 $-2x + y \le 5$   
 $6x + 5y \le 25$ 

Graph each of the following systems of linear inequalities. Find the coordinates of any vertex.

Graph each of the following systems of linear inequalities. Find the coordinates of any vertex.

Graph each of the following systems of linear inequalities. Find the coordinates of any vertex.

2.  $x - y \le 6$   $x + 3y \ge -6$   $-2x + y \le 5$   $6x + 5y \le 25$   $5y \le -6x + 25$   $y \ge (-1/3)x - 2$   $y \le (-6/5)x + 5$  $y \le 2x + 5$ 