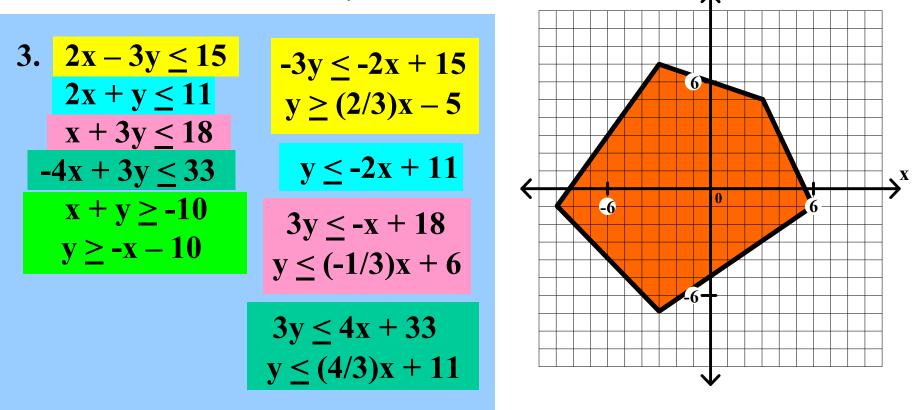

Graph each of the following systems of linear inequalities. Find the coordinates of any vertex.

3. 
$$2x - 3y \le 15$$
  
 $2x + y \le 11$   
 $x + 3y \le 18$   
 $-4x + 3y \le 33$   
 $x + y \ge -10$ 