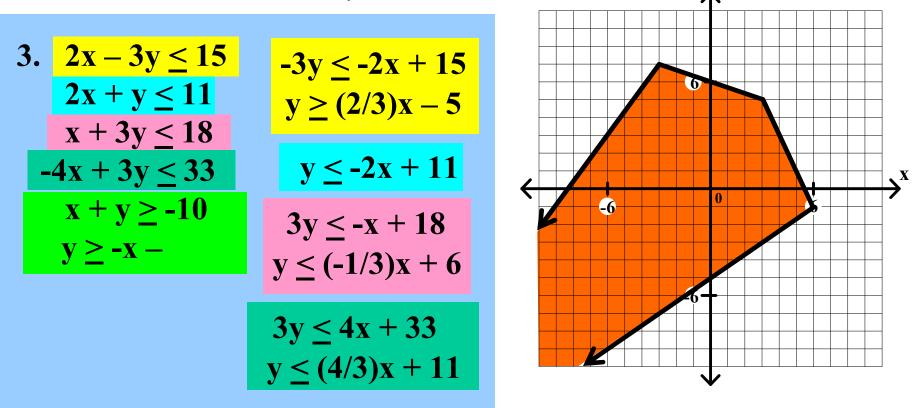

Graph each of the following systems of linear inequalities. Find the coordinates of any vertex.

3. 
$$2x - 3y \le 15$$
  
 $2x + y \le 11$   
 $x + 3y \le 18$   
 $-4x + 3y \le 33$   
 $x + y \ge -10$ 