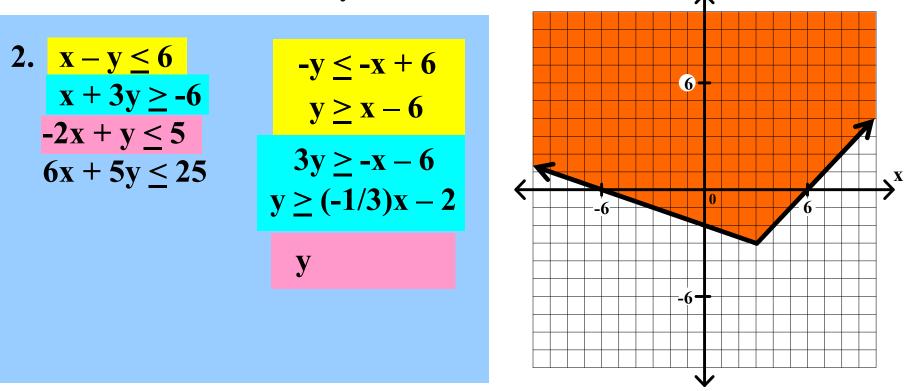

Graph each of the following systems of linear inequalities. Find the coordinates of any vertex.

Graph each of the following systems of linear inequalities. Find the coordinates of any vertex.

2. 
$$x - y \le 6$$
$$x + 3y \ge -6$$
$$-2x + y \le 5$$
$$6x + 5y \le 25$$

Graph each of the following systems of linear inequalities. Find the coordinates of any vertex.

2. 
$$x - y \le 6$$
  
 $x + 3y \ge -6$   
 $-2x + y \le 5$   
 $6x + 5y \le 25$ 

Graph each of the following systems of linear inequalities. Find the coordinates of any vertex.