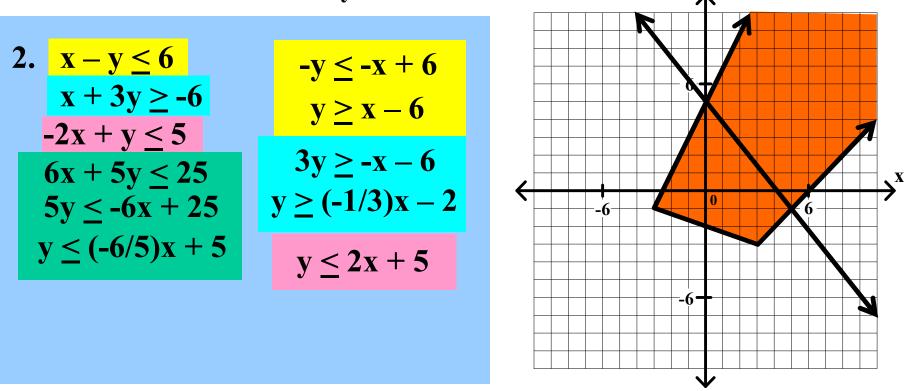

Graph each of the following systems of linear inequalities. Find the coordinates of any vertex.

Graph each of the following systems of linear inequalities. Find the coordinates of any vertex.

2. 
$$x - y \le 6$$
$$x + 3y \ge -6$$
$$-2x + y \le 5$$
$$6x + 5y \le 25$$

Graph each of the following systems of linear inequalities. Find the coordinates of any vertex.

2. 
$$x - y \le 6$$
  
 $x + 3y \ge -6$   
 $-2x + y \le 5$   
 $6x + 5y \le 25$ 

Graph each of the following systems of linear inequalities. Find the coordinates of any vertex.

Graph each of the following systems of linear inequalities. Find the coordinates of any vertex.

Graph each of the following systems of linear inequalities. Find the coordinates of any vertex.

2.  $x - y \le 6$   $x + 3y \ge -6$   $-2x + y \le 5$   $6x + 5y \le 25$   $5y \le -6x + 25$   $y \ge (-1/3)x - 2$   $y \le (-6/5)x + 5$  $y \le 2x + 5$ 