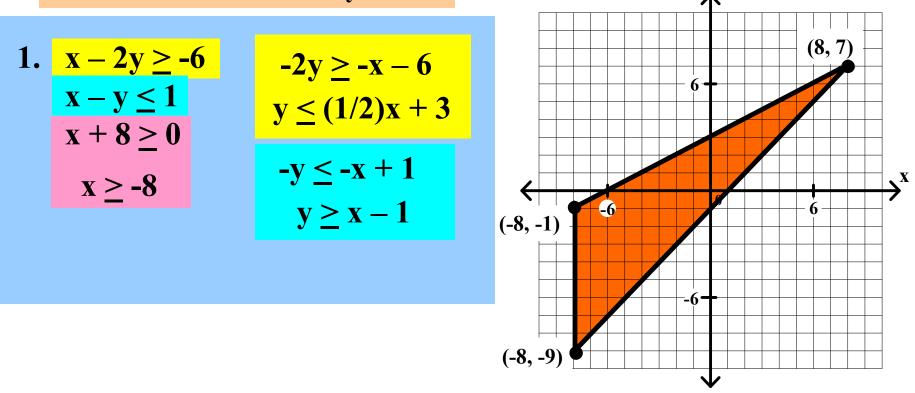

General Algebra II Lesson #3 Unit 4 Class Worksheet #3 For Worksheets #5 & #6

Graph each of the following systems of linear inequalities. Find the coordinates of any vertex.

1. 
$$\begin{aligned} x - 2y &\geq -6 \\ x - y &\leq 1 \\ x + 8 &\geq 0 \end{aligned}$$