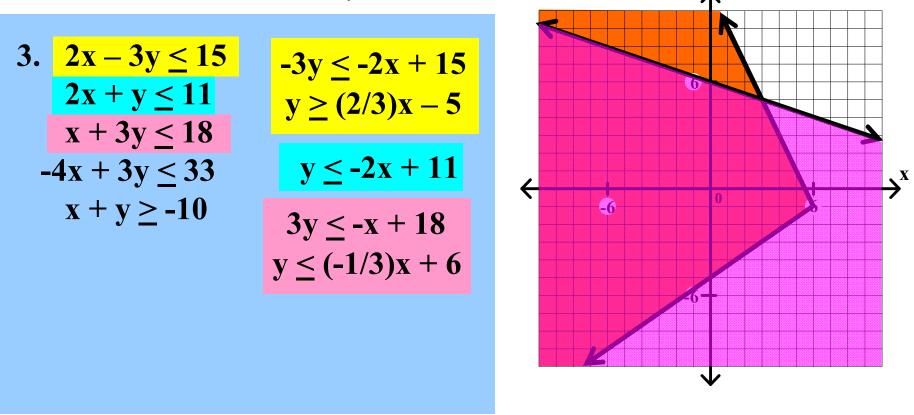

Graph each of the following systems of linear inequalities. Find the coordinates of any vertex.

3. 
$$2x - 3y \le 15$$
  
 $2x + y \le 11$   
 $x + 3y \le 18$   
 $-4x + 3y \le 33$   
 $x + y \ge -10$ 