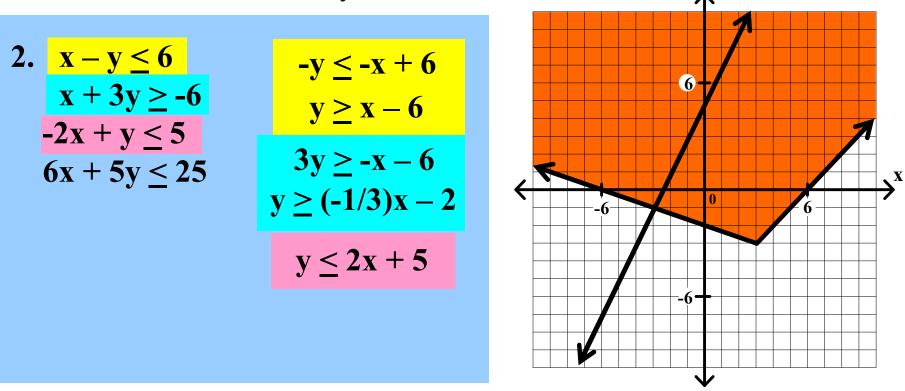

Graph each of the following systems of linear inequalities. Find the coordinates of any vertex.

Graph each of the following systems of linear inequalities. Find the coordinates of any vertex.

2. 
$$x - y \le 6$$
$$x + 3y \ge -6$$
$$-2x + y \le 5$$
$$6x + 5y \le 25$$

Graph each of the following systems of linear inequalities. Find the coordinates of any vertex.

2. 
$$x - y \le 6$$
  
 $x + 3y \ge -6$   
 $-2x + y \le 5$   
 $6x + 5y \le 25$ 

Graph each of the following systems of linear inequalities. Find the coordinates of any vertex.

Graph each of the following systems of linear inequalities. Find the coordinates of any vertex.

Graph each of the following systems of linear inequalities. Find the coordinates of any vertex.

2.  $x - y \le 6$   $x + 3y \ge -6$   $-2x + y \le 5$   $6x + 5y \le 25$   $5y \le -6x + 25$   $y \ge (-1/3)x - 2$   $y \le (-6/5)x + 5$  $y \le 2x + 5$ 