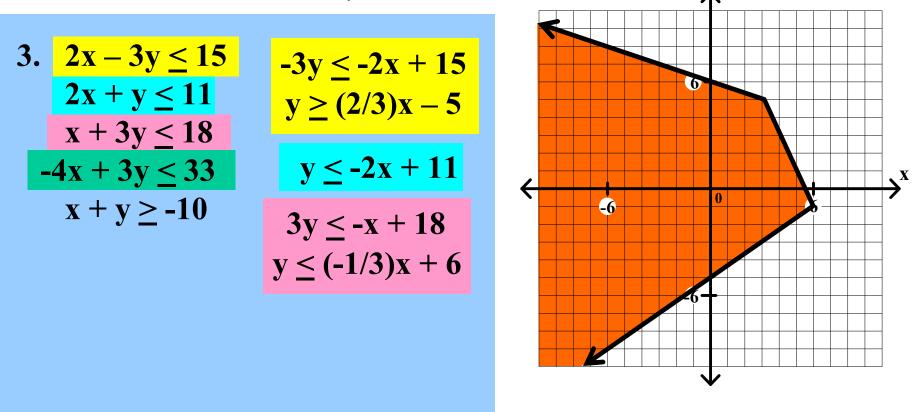

Graph each of the following systems of linear inequalities. Find the coordinates of any vertex.

3. 
$$2x - 3y \le 15$$
  
 $2x + y \le 11$   
 $x + 3y \le 18$   
 $-4x + 3y \le 33$   
 $x + y \ge -10$ 