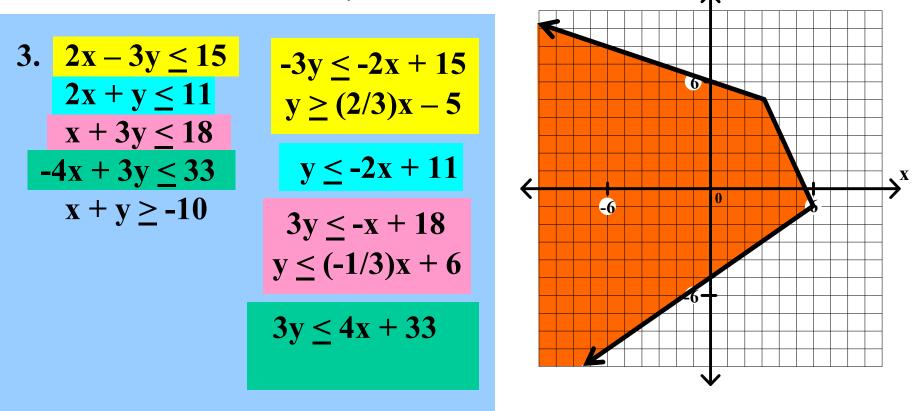

Graph each of the following systems of linear inequalities. Find the coordinates of any vertex.

3. 
$$2x - 3y \le 15$$
  
 $2x + y \le 11$   
 $x + 3y \le 18$   
 $-4x + 3y \le 33$   
 $x + y \ge -10$ 