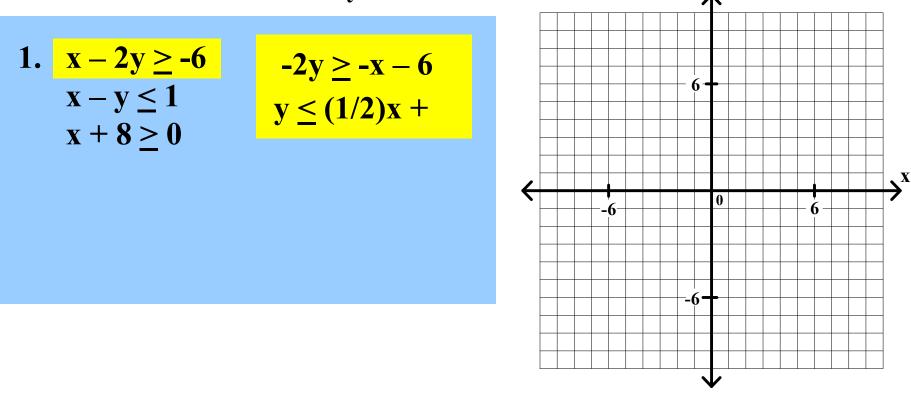

General Algebra II Lesson #3 Unit 4 Class Worksheet #3 For Worksheets #5 & #6

Graph each of the following systems of linear inequalities. Find the coordinates of any vertex.

1. 
$$\begin{aligned} x - 2y &\geq -6 \\ x - y &\leq 1 \\ x + 8 &\geq 0 \end{aligned}$$