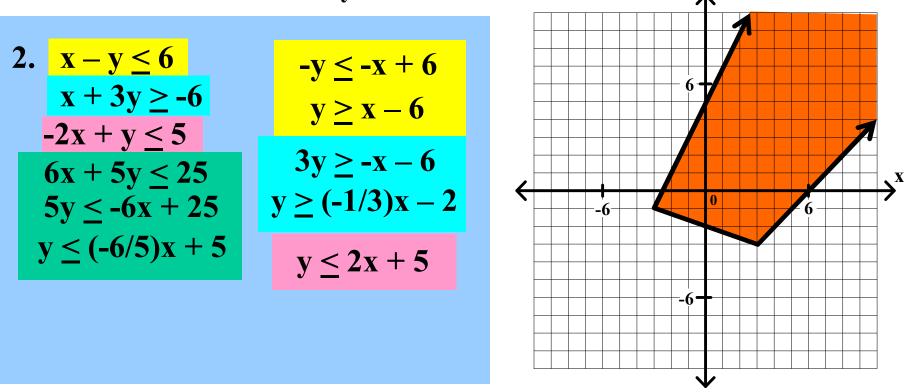

Graph each of the following systems of linear inequalities. Find the coordinates of any vertex.

Graph each of the following systems of linear inequalities. Find the coordinates of any vertex.

2. 
$$x - y \le 6$$
$$x + 3y \ge -6$$
$$-2x + y \le 5$$
$$6x + 5y \le 25$$

Graph each of the following systems of linear inequalities. Find the coordinates of any vertex.

2. 
$$x - y \le 6$$
  
 $x + 3y \ge -6$   
 $-2x + y \le 5$   
 $6x + 5y \le 25$ 

Graph each of the following systems of linear inequalities. Find the coordinates of any vertex.

Graph each of the following systems of linear inequalities. Find the coordinates of any vertex.

Graph each of the following systems of linear inequalities. Find the coordinates of any vertex.

2.  $x - y \le 6$   $x + 3y \ge -6$   $-2x + y \le 5$   $6x + 5y \le 25$   $5y \le -6x + 25$   $y \ge (-1/3)x - 2$   $y \le (-6/5)x + 5$  $y \le 2x + 5$ 