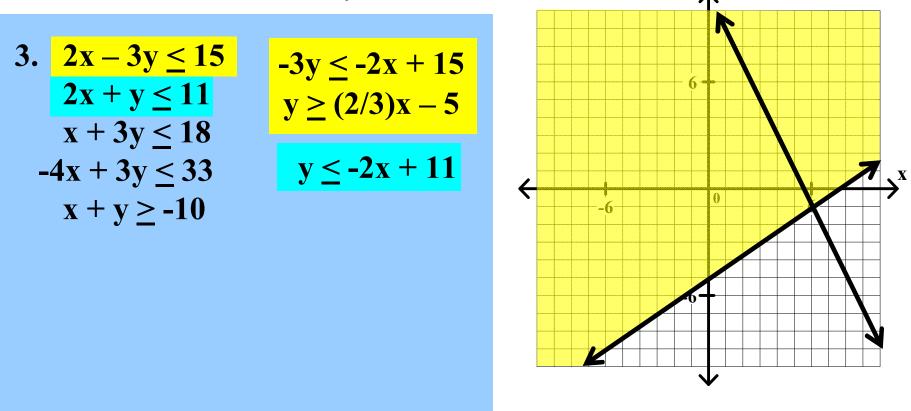

Graph each of the following systems of linear inequalities. Find the coordinates of any vertex.

3. 
$$2x - 3y \le 15$$
  
 $2x + y \le 11$   
 $x + 3y \le 18$   
 $-4x + 3y \le 33$   
 $x + y \ge -10$ 