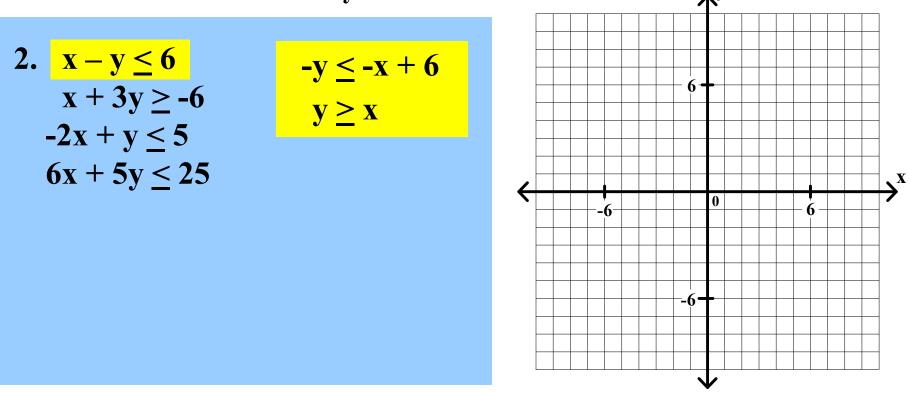

Graph each of the following systems of linear inequalities. Find the coordinates of any vertex.

Graph each of the following systems of linear inequalities. Find the coordinates of any vertex.

2. 
$$x - y \le 6$$
$$x + 3y \ge -6$$
$$-2x + y \le 5$$
$$6x + 5y \le 25$$

Graph each of the following systems of linear inequalities. Find the coordinates of any vertex.

2. 
$$x - y \le 6$$
  
 $x + 3y \ge -6$   
 $-2x + y \le 5$   
 $6x + 5y \le 25$ 

Graph each of the following systems of linear inequalities. Find the coordinates of any vertex.

Graph each of the following systems of linear inequalities. Find the coordinates of any vertex.

Graph each of the following systems of linear inequalities. Find the coordinates of any vertex.

2.  $x - y \le 6$   $x + 3y \ge -6$   $-2x + y \le 5$   $6x + 5y \le 25$   $5y \le -6x + 25$   $y \ge (-1/3)x - 2$   $y \le (-6/5)x + 5$  $y \le 2x + 5$ 