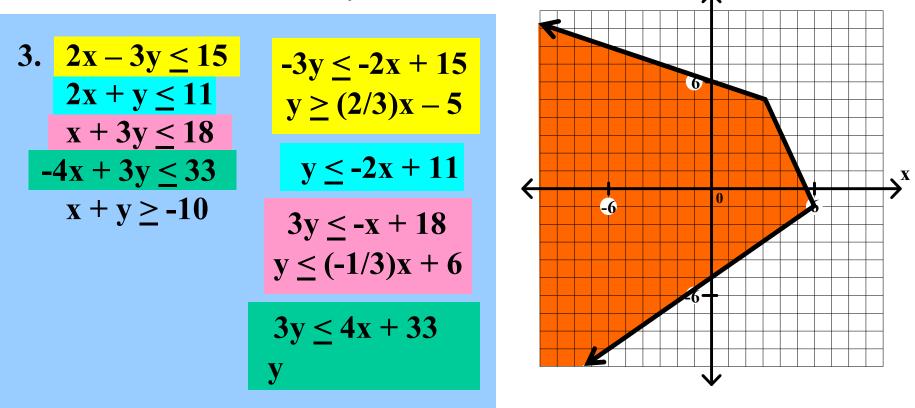

Graph each of the following systems of linear inequalities. Find the coordinates of any vertex.

3. 
$$2x - 3y \le 15$$
  
 $2x + y \le 11$   
 $x + 3y \le 18$   
 $-4x + 3y \le 33$   
 $x + y \ge -10$ 