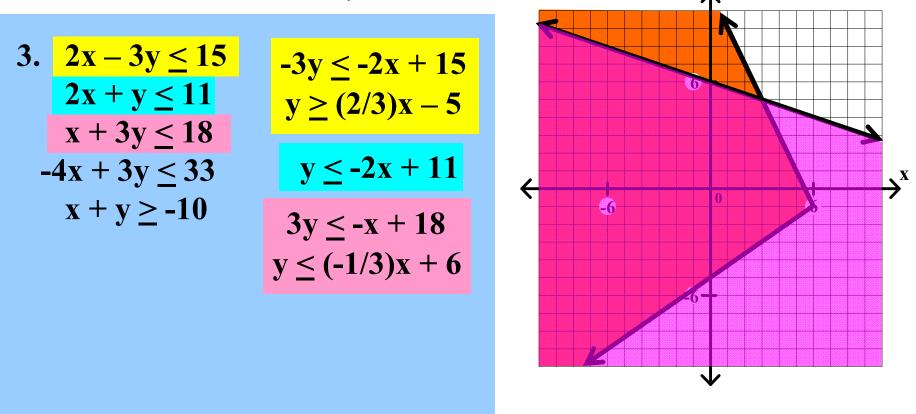

Graph each of the following systems of linear inequalities. Find the coordinates of any vertex.

3. 
$$2x - 3y \le 15$$
  
 $2x + y \le 11$   
 $x + 3y \le 18$   
 $-4x + 3y \le 33$   
 $x + y \ge -10$ 