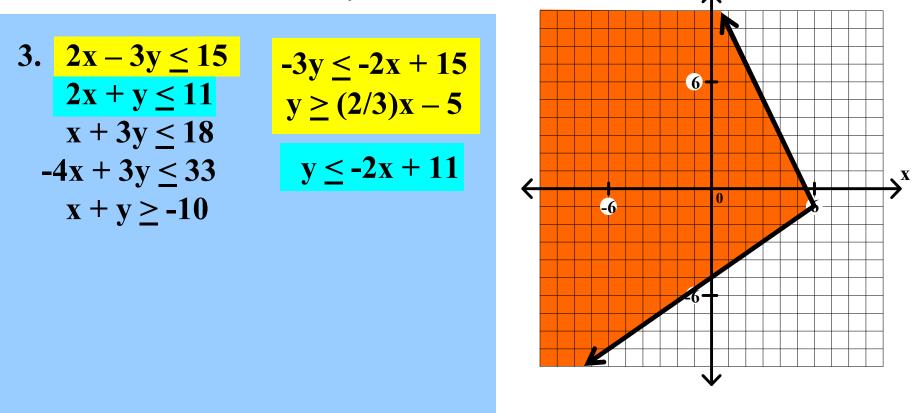

Graph each of the following systems of linear inequalities. Find the coordinates of any vertex.

3. 
$$2x - 3y \le 15$$
  
 $2x + y \le 11$   
 $x + 3y \le 18$   
 $-4x + 3y \le 33$   
 $x + y \ge -10$ 