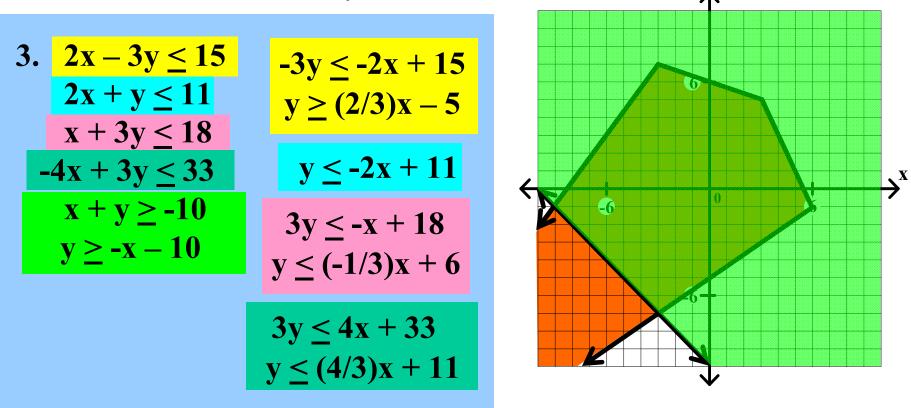

Graph each of the following systems of linear inequalities. Find the coordinates of any vertex.

3. 
$$2x - 3y \le 15$$
  
 $2x + y \le 11$   
 $x + 3y \le 18$   
 $-4x + 3y \le 33$   
 $x + y \ge -10$ 