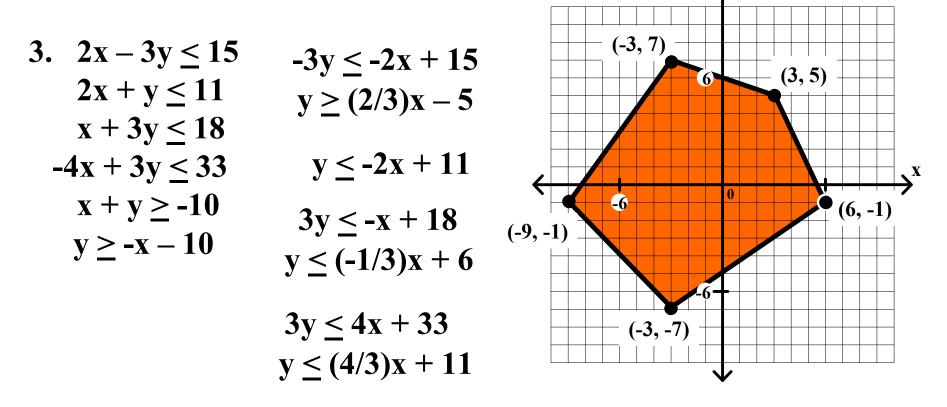

Graph each of the following systems of linear inequalities. Find the coordinates of any vertex.

3. 
$$2x - 3y \le 15$$
  
 $2x + y \le 11$   
 $x + 3y \le 18$   
 $-4x + 3y \le 33$   
 $x + y \ge -10$ 