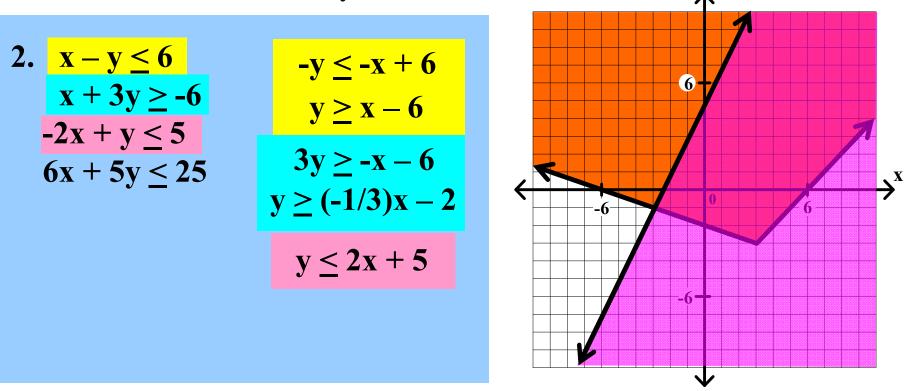

Graph each of the following systems of linear inequalities. Find the coordinates of any vertex.

Graph each of the following systems of linear inequalities. Find the coordinates of any vertex.

2. 
$$x - y \le 6$$
$$x + 3y \ge -6$$
$$-2x + y \le 5$$
$$6x + 5y \le 25$$

Graph each of the following systems of linear inequalities. Find the coordinates of any vertex.

2. 
$$x - y \le 6$$
  
 $x + 3y \ge -6$   
 $-2x + y \le 5$   
 $6x + 5y \le 25$ 

Graph each of the following systems of linear inequalities. Find the coordinates of any vertex.

Graph each of the following systems of linear inequalities. Find the coordinates of any vertex.

Graph each of the following systems of linear inequalities. Find the coordinates of any vertex.

2.  $x - y \le 6$   $x + 3y \ge -6$   $-2x + y \le 5$   $6x + 5y \le 25$   $5y \le -6x + 25$   $y \ge (-1/3)x - 2$   $y \le (-6/5)x + 5$  $y \le 2x + 5$ 