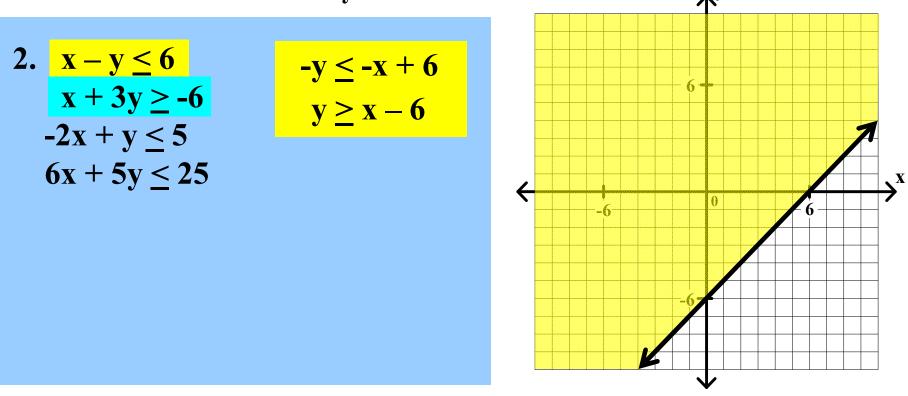

Graph each of the following systems of linear inequalities. Find the coordinates of any vertex.

Graph each of the following systems of linear inequalities. Find the coordinates of any vertex.

2. 
$$x - y \le 6$$
$$x + 3y \ge -6$$
$$-2x + y \le 5$$
$$6x + 5y \le 25$$

Graph each of the following systems of linear inequalities. Find the coordinates of any vertex.

2. 
$$x - y \le 6$$
  
 $x + 3y \ge -6$   
 $-2x + y \le 5$   
 $6x + 5y \le 25$ 

Graph each of the following systems of linear inequalities. Find the coordinates of any vertex.

Graph the <u>intersection</u> of the solution sets of all inequalities.

**X** 

Graph each of the following systems of linear inequalities. Find the coordinates of any vertex.

Graph each of the following systems of linear inequalities. Find the coordinates of any vertex.