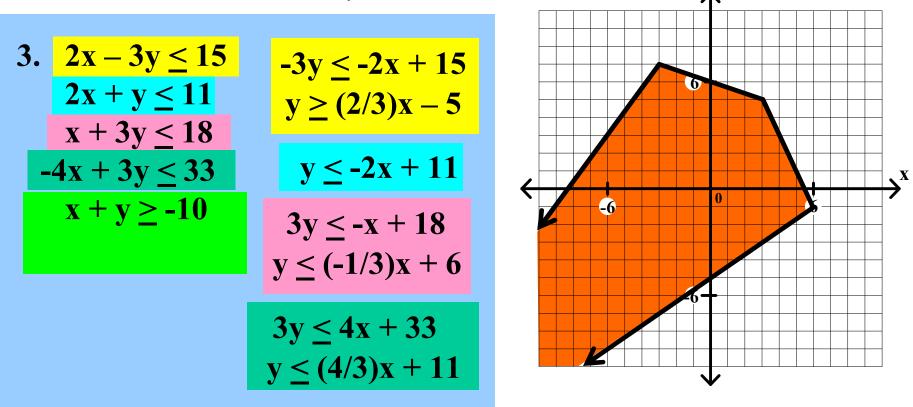

Graph each of the following systems of linear inequalities. Find the coordinates of any vertex.

3. 
$$2x - 3y \le 15$$
  
 $2x + y \le 11$   
 $x + 3y \le 18$   
 $-4x + 3y \le 33$   
 $x + y \ge -10$ 