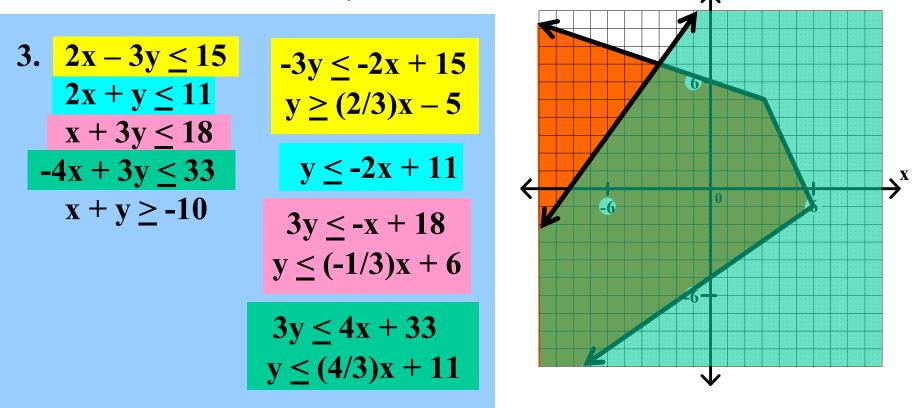

Graph each of the following systems of linear inequalities. Find the coordinates of any vertex.

3. 
$$2x - 3y \le 15$$
  
 $2x + y \le 11$   
 $x + 3y \le 18$   
 $-4x + 3y \le 33$   
 $x + y \ge -10$ 