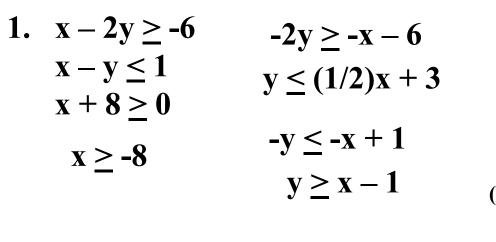

General Algebra II Lesson #3 Unit 4 Class Worksheet #3 For Worksheets #5 & #6

Graph each of the following systems of linear inequalities. Find the coordinates of any vertex.

1. 
$$\begin{aligned} x - 2y &\geq -6 \\ x - y &\leq 1 \\ x + 8 &\geq 0 \end{aligned}$$