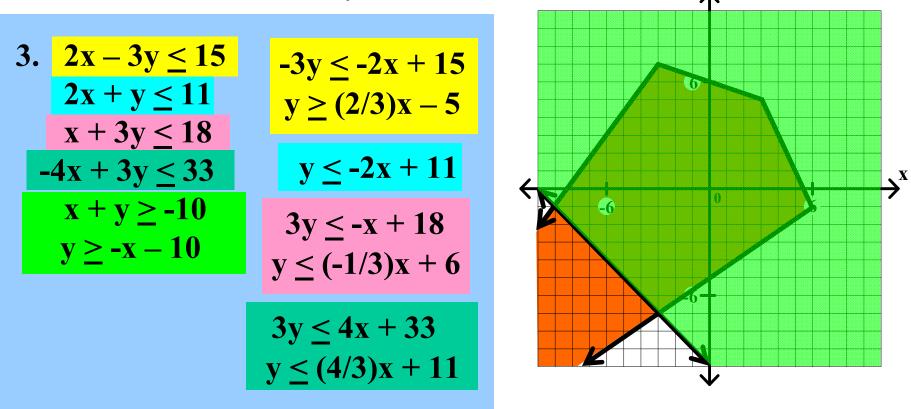

Graph each of the following systems of linear inequalities. Find the coordinates of any vertex.

3. 
$$2x - 3y \le 15$$
  
 $2x + y \le 11$   
 $x + 3y \le 18$   
 $-4x + 3y \le 33$   
 $x + y \ge -10$ 