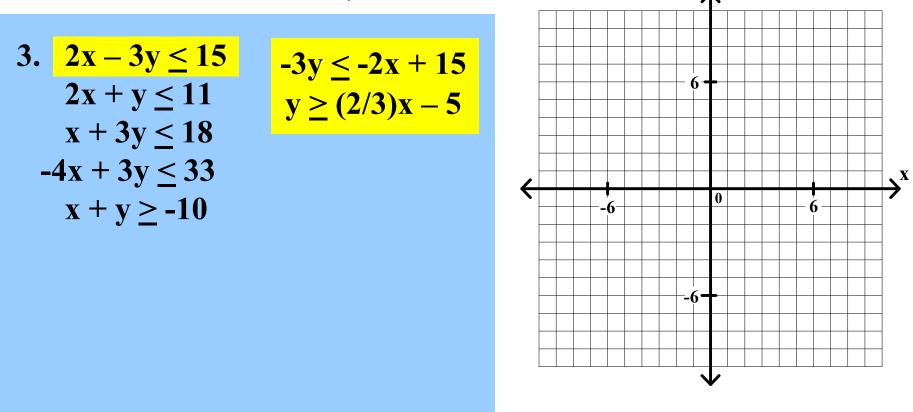

Graph each of the following systems of linear inequalities. Find the coordinates of any vertex.

3. 
$$2x - 3y \le 15$$
  
 $2x + y \le 11$   
 $x + 3y \le 18$   
 $-4x + 3y \le 33$   
 $x + y \ge -10$ 