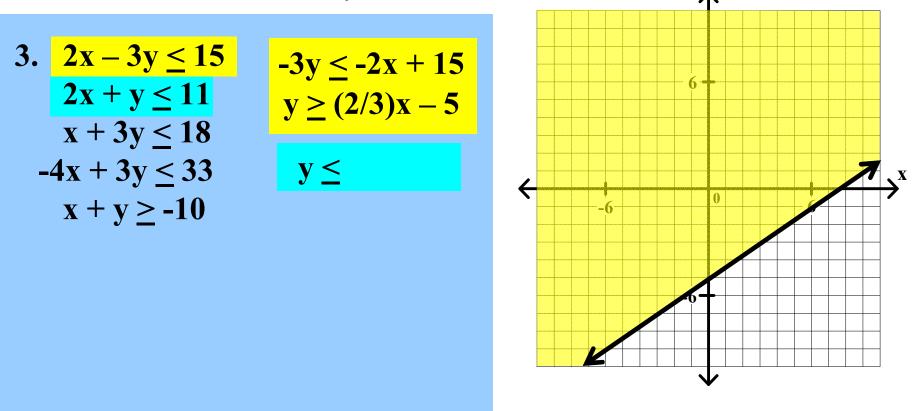

Graph each of the following systems of linear inequalities. Find the coordinates of any vertex.

3. 
$$2x - 3y \le 15$$
  
 $2x + y \le 11$   
 $x + 3y \le 18$   
 $-4x + 3y \le 33$   
 $x + y \ge -10$ 