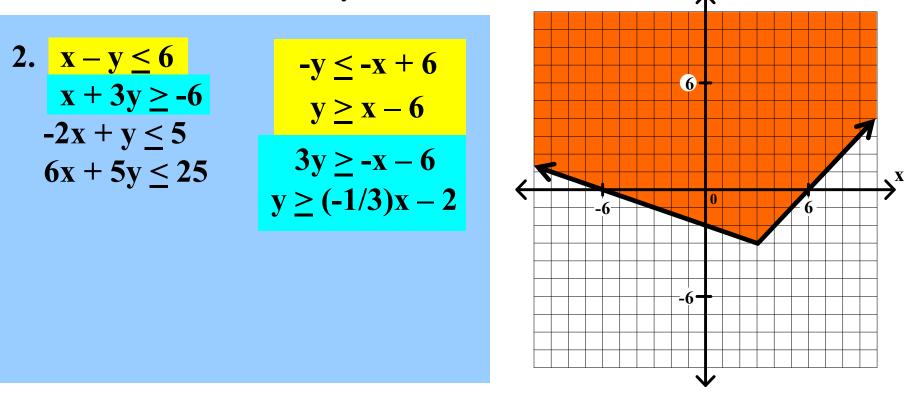

Graph each of the following systems of linear inequalities. Find the coordinates of any vertex.

Graph each of the following systems of linear inequalities. Find the coordinates of any vertex.

2. 
$$x - y \le 6$$
$$x + 3y \ge -6$$
$$-2x + y \le 5$$
$$6x + 5y \le 25$$

Graph each of the following systems of linear inequalities. Find the coordinates of any vertex.

2. 
$$x - y \le 6$$
  
 $x + 3y \ge -6$   
 $-2x + y \le 5$   
 $6x + 5y \le 25$ 

Graph each of the following systems of linear inequalities. Find the coordinates of any vertex.

Graph the <u>intersection</u> of the solution sets of all inequalities.

**X** 

Graph each of the following systems of linear inequalities. Find the coordinates of any vertex.

Graph each of the following systems of linear inequalities. Find the coordinates of any vertex.