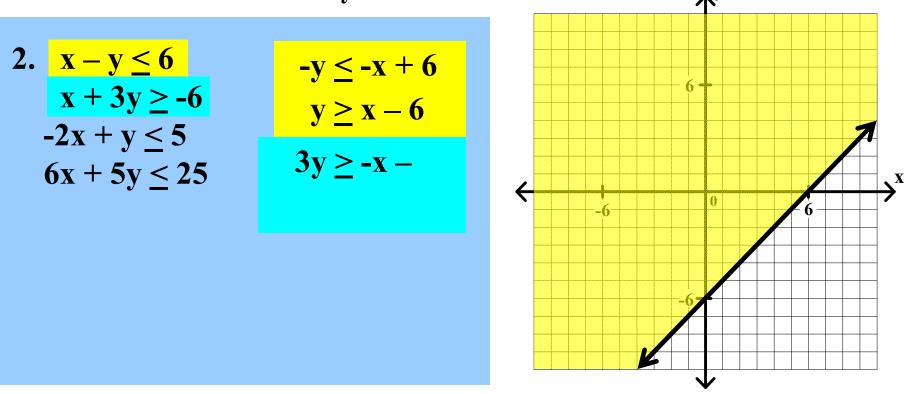

Graph each of the following systems of linear inequalities. Find the coordinates of any vertex.

Graph each of the following systems of linear inequalities. Find the coordinates of any vertex.

2. 
$$x - y \le 6$$
$$x + 3y \ge -6$$
$$-2x + y \le 5$$
$$6x + 5y \le 25$$

Graph each of the following systems of linear inequalities. Find the coordinates of any vertex.

2. 
$$x - y \le 6$$
  
 $x + 3y \ge -6$   
 $-2x + y \le 5$   
 $6x + 5y \le 25$ 

Graph each of the following systems of linear inequalities. Find the coordinates of any vertex.