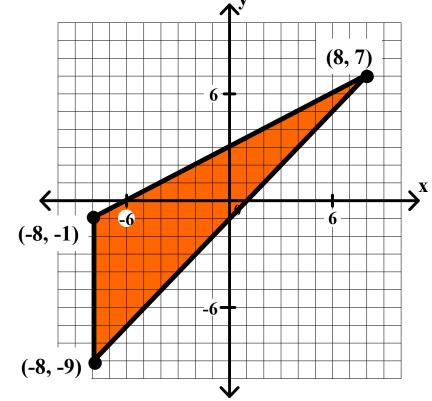

General Algebra II Lesson #3 Unit 4 Class Worksheet #3 For Worksheets #5 & #6

Graph each of the following systems of linear inequalities. Find the coordinates of any vertex.

1. 
$$\begin{aligned} x - 2y &\geq -6 \\ x - y &\leq 1 \\ x + 8 &\geq 0 \end{aligned}$$