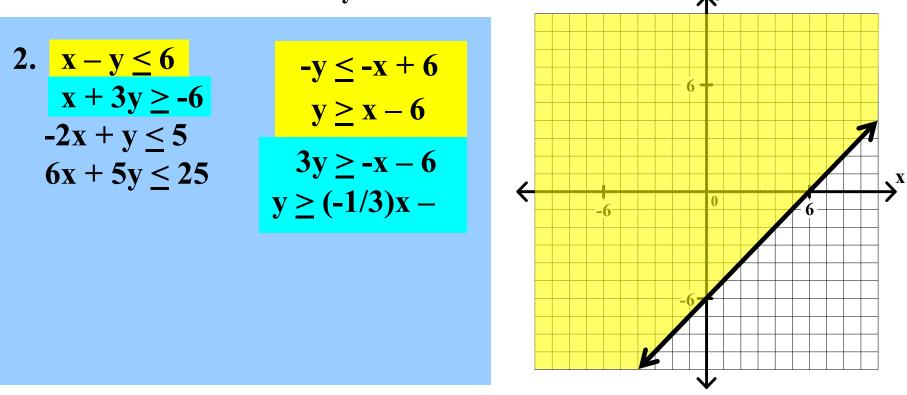

Graph each of the following systems of linear inequalities. Find the coordinates of any vertex.

Graph each of the following systems of linear inequalities. Find the coordinates of any vertex.

2. 
$$x - y \le 6$$
$$x + 3y \ge -6$$
$$-2x + y \le 5$$
$$6x + 5y \le 25$$

Graph each of the following systems of linear inequalities. Find the coordinates of any vertex.

2. 
$$x - y \le 6$$
  
 $x + 3y \ge -6$   
 $-2x + y \le 5$   
 $6x + 5y \le 25$ 

Graph each of the following systems of linear inequalities. Find the coordinates of any vertex.

Graph each of the following systems of linear inequalities. Find the coordinates of any vertex.

Graph each of the following systems of linear inequalities. Find the coordinates of any vertex.

2.  $x - y \le 6$   $x + 3y \ge -6$   $-2x + y \le 5$   $6x + 5y \le 25$   $5y \le -6x + 25$   $y \ge (-1/3)x - 2$   $y \le (-6/5)x + 5$  $y \le 2x + 5$ 