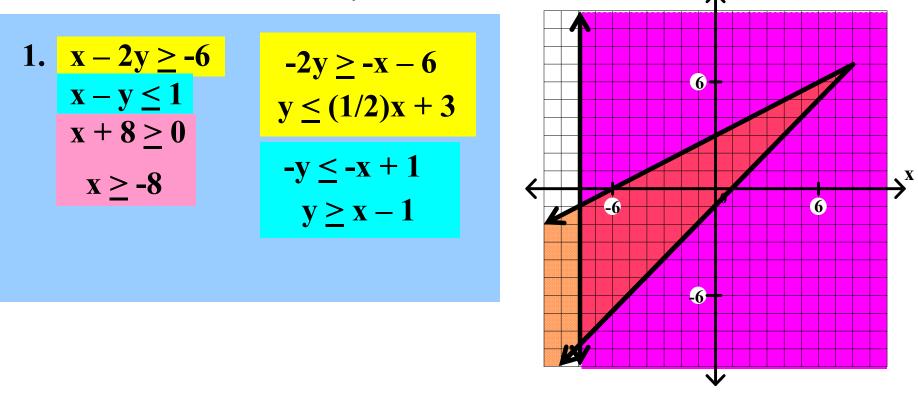

General Algebra II Lesson #3 Unit 4 Class Worksheet #3 For Worksheets #5 & #6

Graph each of the following systems of linear inequalities. Find the coordinates of any vertex.

1. 
$$\begin{aligned} x - 2y &\geq -6 \\ x - y &\leq 1 \\ x + 8 &\geq 0 \end{aligned}$$