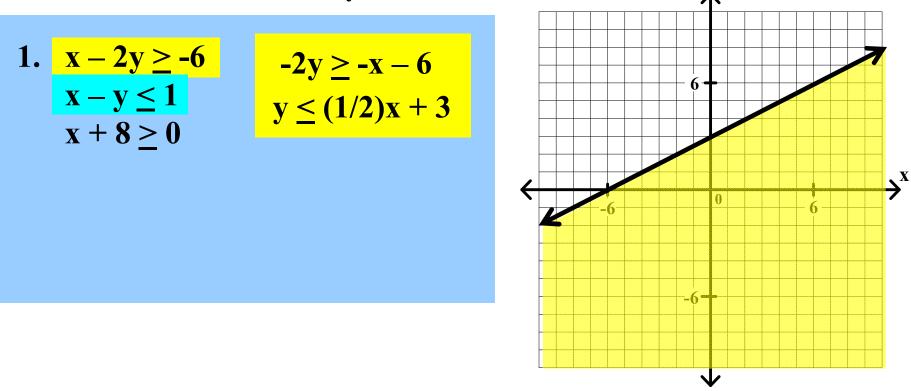

General Algebra II Lesson #3 Unit 4 Class Worksheet #3 For Worksheets #5 & #6

Graph each of the following systems of linear inequalities. Find the coordinates of any vertex.

1. 
$$\begin{aligned} x - 2y &\geq -6 \\ x - y &\leq 1 \\ x + 8 &\geq 0 \end{aligned}$$