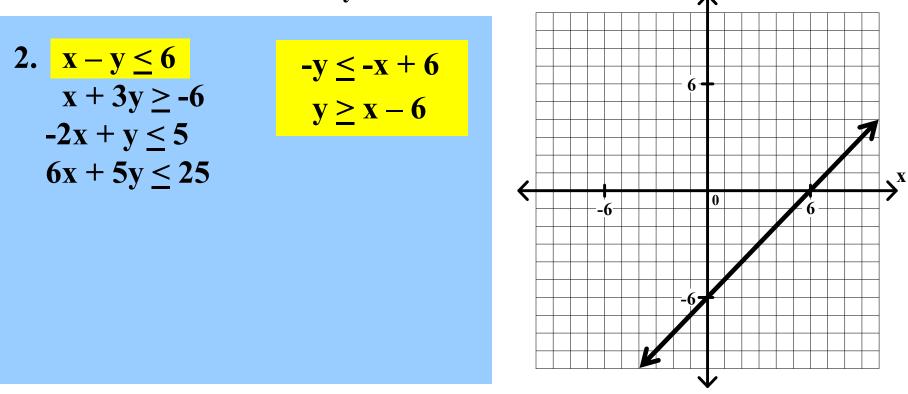

Graph each of the following systems of linear inequalities. Find the coordinates of any vertex.

Graph each of the following systems of linear inequalities. Find the coordinates of any vertex.

2. 
$$x - y \le 6$$
$$x + 3y \ge -6$$
$$-2x + y \le 5$$
$$6x + 5y \le 25$$

Graph each of the following systems of linear inequalities. Find the coordinates of any vertex.

2. 
$$x - y \le 6$$
  
 $x + 3y \ge -6$   
 $-2x + y \le 5$   
 $6x + 5y \le 25$ 

Graph each of the following systems of linear inequalities. Find the coordinates of any vertex.