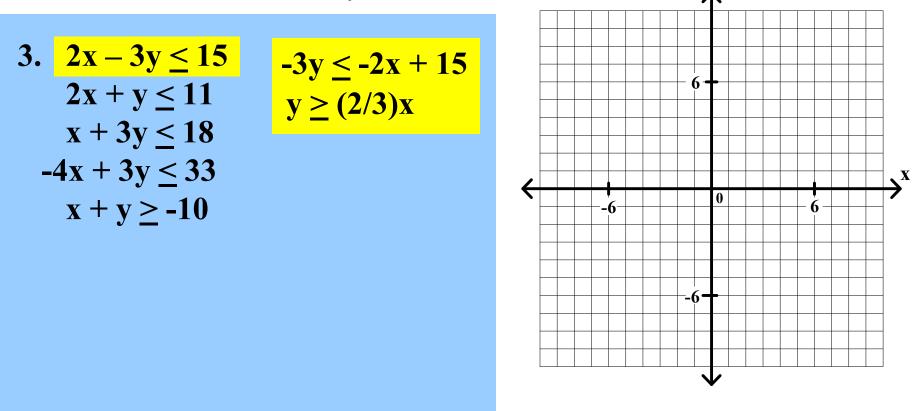

Graph each of the following systems of linear inequalities. Find the coordinates of any vertex.

3. 
$$2x - 3y \le 15$$
  
 $2x + y \le 11$   
 $x + 3y \le 18$   
 $-4x + 3y \le 33$   
 $x + y \ge -10$ 