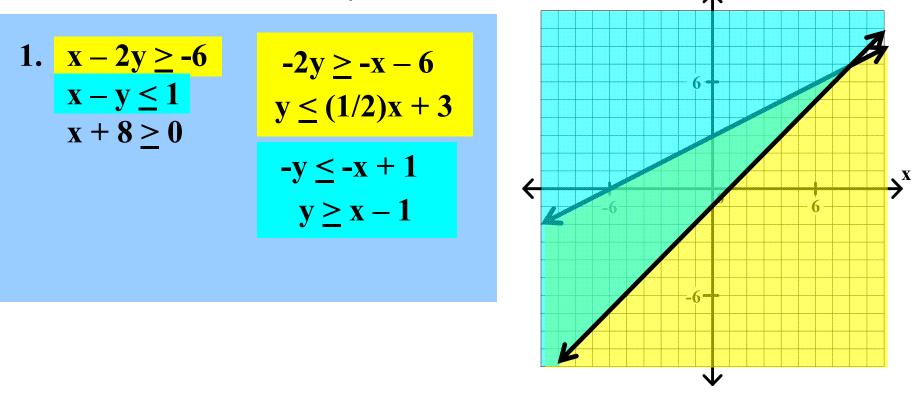

General Algebra II Lesson #3 Unit 4 Class Worksheet #3 For Worksheets #5 & #6

Graph each of the following systems of linear inequalities. Find the coordinates of any vertex.

1. 
$$\begin{aligned} x - 2y &\geq -6 \\ x - y &\leq 1 \\ x + 8 &\geq 0 \end{aligned}$$