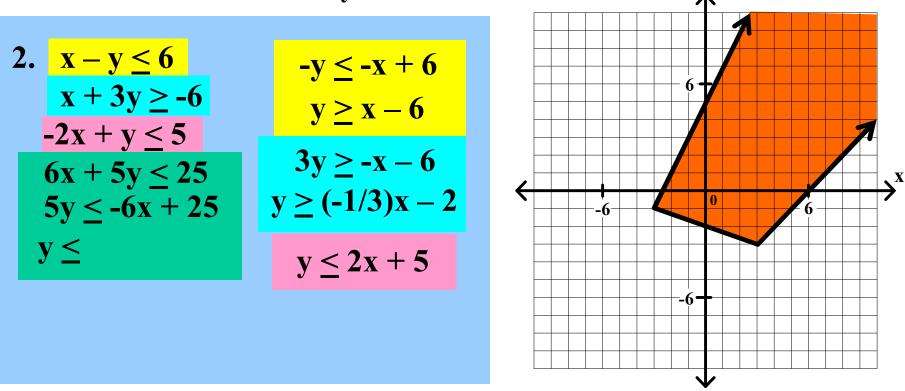

Graph each of the following systems of linear inequalities. Find the coordinates of any vertex.

Graph each of the following systems of linear inequalities. Find the coordinates of any vertex.

2. 
$$x - y \le 6$$
$$x + 3y \ge -6$$
$$-2x + y \le 5$$
$$6x + 5y \le 25$$

Graph each of the following systems of linear inequalities. Find the coordinates of any vertex.

2. 
$$x - y \le 6$$
  
 $x + 3y \ge -6$   
 $-2x + y \le 5$   
 $6x + 5y \le 25$ 

Graph each of the following systems of linear inequalities. Find the coordinates of any vertex.

Graph each of the following systems of linear inequalities. Find the coordinates of any vertex.

Graph each of the following systems of linear inequalities. Find the coordinates of any vertex.

2.  $x - y \le 6$   $x + 3y \ge -6$   $-2x + y \le 5$   $6x + 5y \le 25$   $5y \le -6x + 25$   $y \ge (-1/3)x - 2$   $y \le (-6/5)x + 5$  $y \le 2x + 5$ 