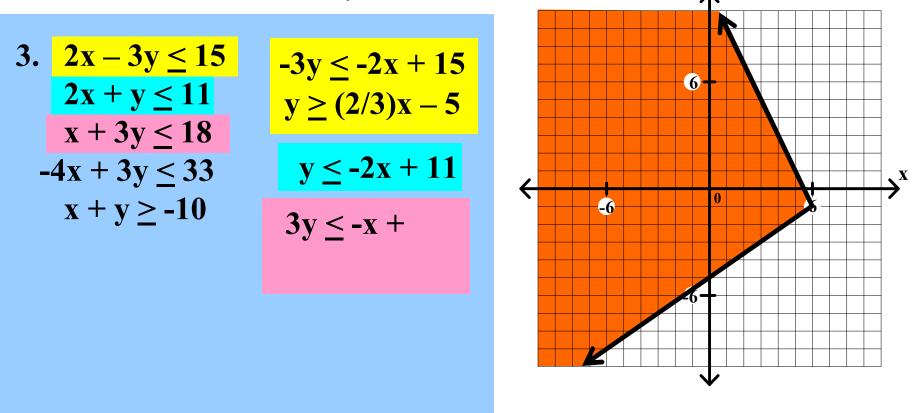

Graph each of the following systems of linear inequalities. Find the coordinates of any vertex.

3. 
$$2x - 3y \le 15$$
  
 $2x + y \le 11$   
 $x + 3y \le 18$   
 $-4x + 3y \le 33$   
 $x + y \ge -10$ 