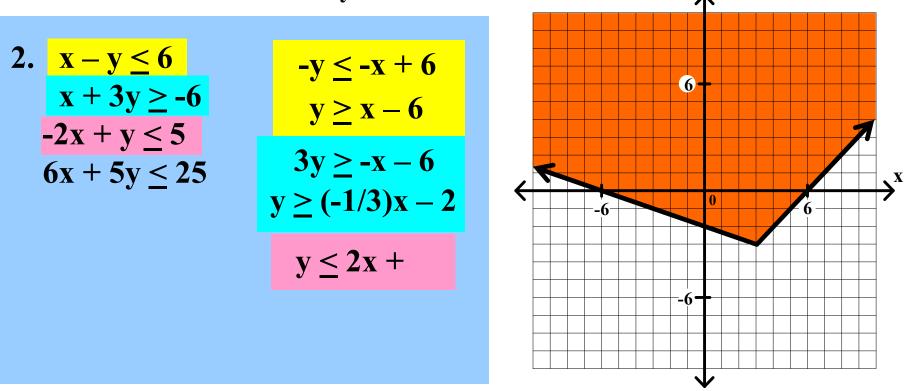

Graph each of the following systems of linear inequalities. Find the coordinates of any vertex.

Graph each of the following systems of linear inequalities. Find the coordinates of any vertex.

2. 
$$x - y \le 6$$
$$x + 3y \ge -6$$
$$-2x + y \le 5$$
$$6x + 5y \le 25$$

Graph each of the following systems of linear inequalities. Find the coordinates of any vertex.

2. 
$$x - y \le 6$$
  
 $x + 3y \ge -6$   
 $-2x + y \le 5$   
 $6x + 5y \le 25$ 

Graph each of the following systems of linear inequalities. Find the coordinates of any vertex.

Graph each of the following systems of linear inequalities. Find the coordinates of any vertex.

Graph each of the following systems of linear inequalities. Find the coordinates of any vertex.

2.  $x - y \le 6$   $x + 3y \ge -6$   $-2x + y \le 5$   $6x + 5y \le 25$   $5y \le -6x + 25$   $y \ge (-1/3)x - 2$   $y \le (-6/5)x + 5$  $y \le 2x + 5$ 