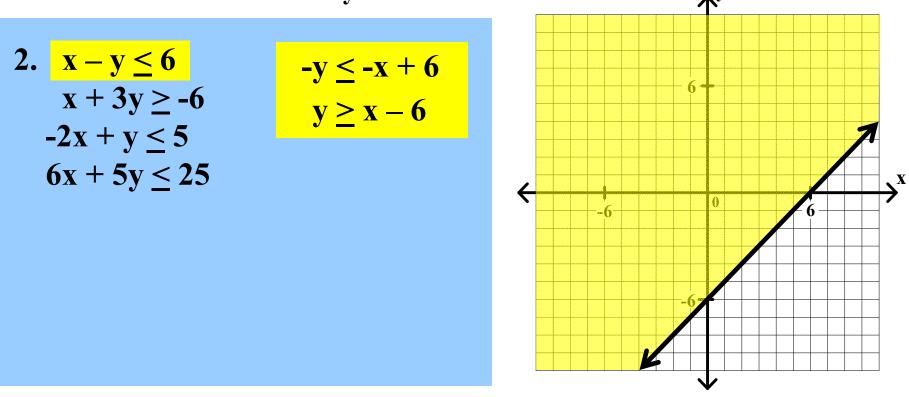

Graph each of the following systems of linear inequalities. Find the coordinates of any vertex.

Graph each of the following systems of linear inequalities. Find the coordinates of any vertex.

2. 
$$x - y \le 6$$
$$x + 3y \ge -6$$
$$-2x + y \le 5$$
$$6x + 5y \le 25$$

Graph each of the following systems of linear inequalities. Find the coordinates of any vertex.

2. 
$$x - y \le 6$$
  
 $x + 3y \ge -6$   
 $-2x + y \le 5$   
 $6x + 5y \le 25$ 

Graph each of the following systems of linear inequalities. Find the coordinates of any vertex.

Graph the <u>intersection</u> of the solution sets of all inequalities.

**X** 

Graph each of the following systems of linear inequalities. Find the coordinates of any vertex.

Graph each of the following systems of linear inequalities. Find the coordinates of any vertex.