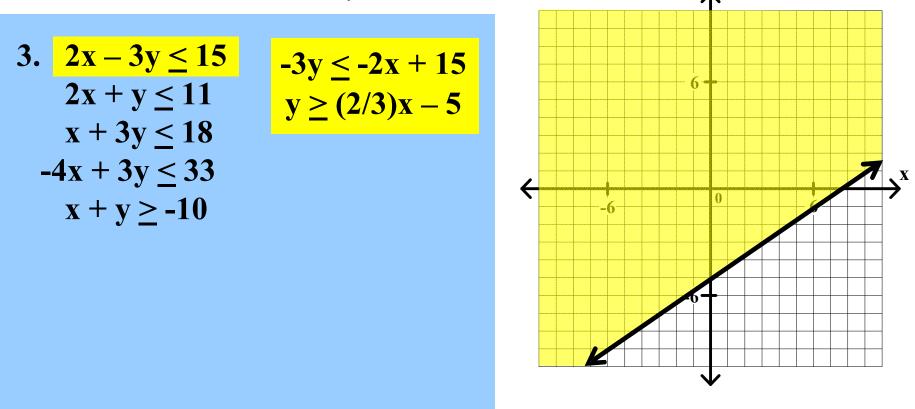

Graph each of the following systems of linear inequalities. Find the coordinates of any vertex.

3. 
$$2x - 3y \le 15$$
  
 $2x + y \le 11$   
 $x + 3y \le 18$   
 $-4x + 3y \le 33$   
 $x + y \ge -10$ 