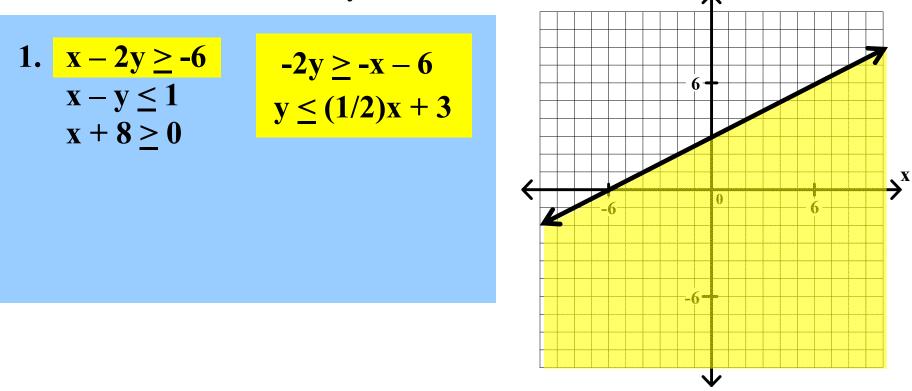

General Algebra II Lesson #3 Unit 4 Class Worksheet #3 For Worksheets #5 & #6

Graph each of the following systems of linear inequalities. Find the coordinates of any vertex.

1. 
$$\begin{aligned} x - 2y &\geq -6 \\ x - y &\leq 1 \\ x + 8 &\geq 0 \end{aligned}$$