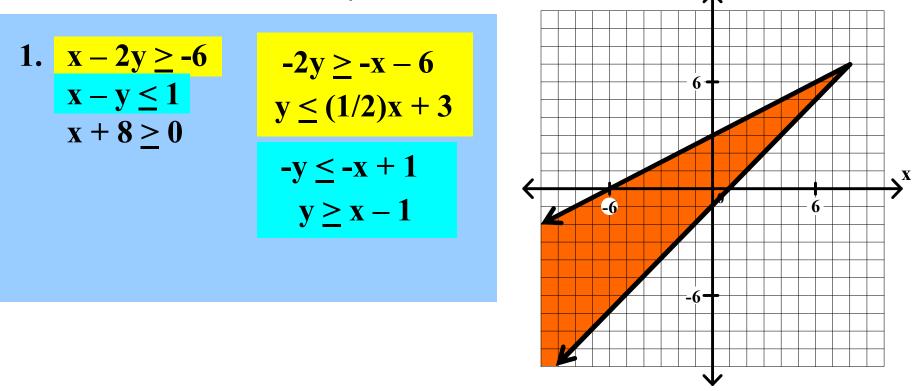

General Algebra II Lesson #3 Unit 4 Class Worksheet #3 For Worksheets #5 & #6

Graph each of the following systems of linear inequalities. Find the coordinates of any vertex.

1. 
$$\begin{aligned} x - 2y &\geq -6 \\ x - y &\leq 1 \\ x + 8 &\geq 0 \end{aligned}$$

Graph the <u>intersection</u> of the solution sets of all inequalities.

**X** 

Graph each of the following systems of linear inequalities. Find the coordinates of any vertex.

Graph each of the following systems of linear inequalities. Find the coordinates of any vertex.