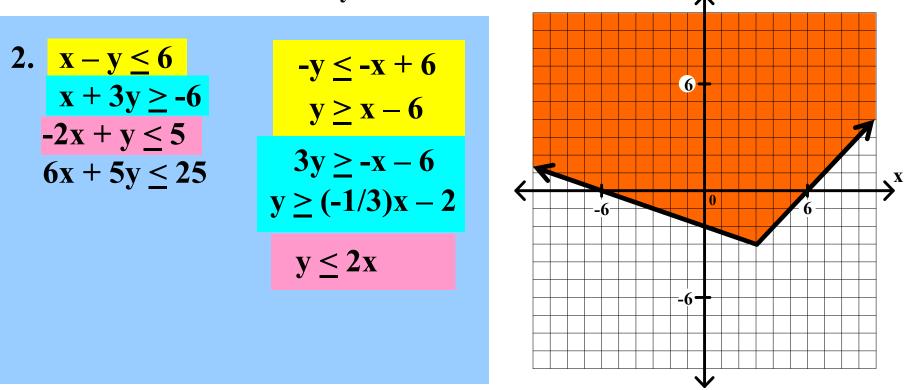

Graph each of the following systems of linear inequalities. Find the coordinates of any vertex.

Graph each of the following systems of linear inequalities. Find the coordinates of any vertex.

2. 
$$x - y \le 6$$
$$x + 3y \ge -6$$
$$-2x + y \le 5$$
$$6x + 5y \le 25$$

Graph each of the following systems of linear inequalities. Find the coordinates of any vertex.

2. 
$$x - y \le 6$$
  
 $x + 3y \ge -6$   
 $-2x + y \le 5$   
 $6x + 5y \le 25$ 

Graph each of the following systems of linear inequalities. Find the coordinates of any vertex.

Graph the <u>intersection</u> of the solution sets of all inequalities.

**X** 

Graph each of the following systems of linear inequalities. Find the coordinates of any vertex.

Graph each of the following systems of linear inequalities. Find the coordinates of any vertex.