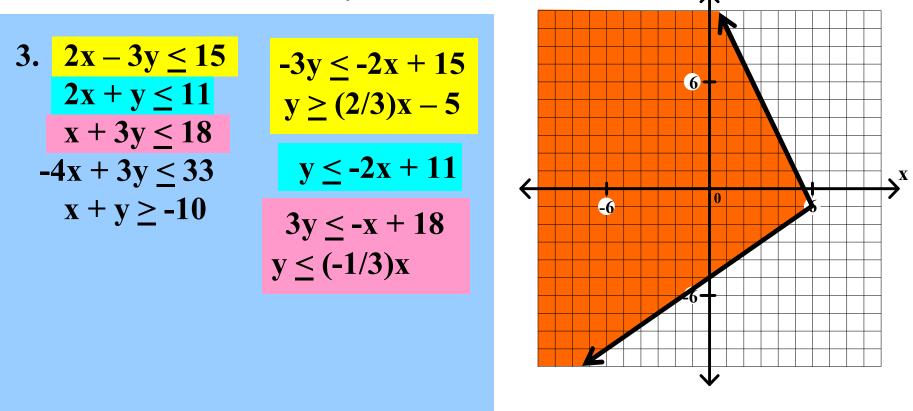

Graph each of the following systems of linear inequalities. Find the coordinates of any vertex.

3. 
$$2x - 3y \le 15$$
  
 $2x + y \le 11$   
 $x + 3y \le 18$   
 $-4x + 3y \le 33$   
 $x + y \ge -10$ 