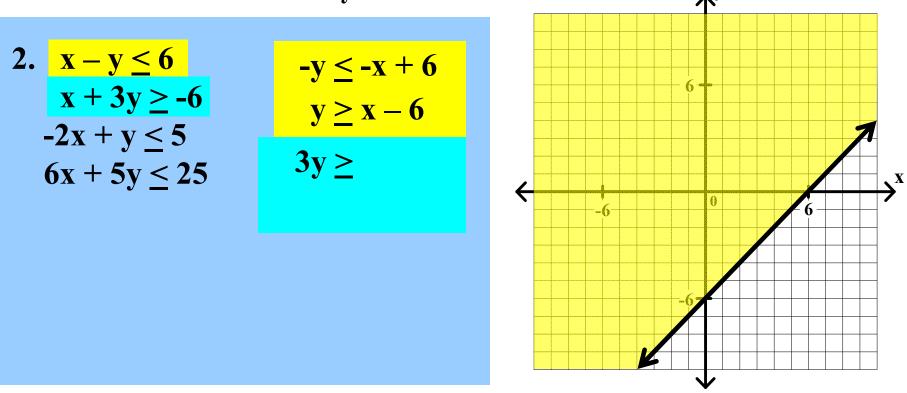

Graph each of the following systems of linear inequalities. Find the coordinates of any vertex.

Graph each of the following systems of linear inequalities. Find the coordinates of any vertex.

2. 
$$x - y \le 6$$
$$x + 3y \ge -6$$
$$-2x + y \le 5$$
$$6x + 5y \le 25$$

Graph each of the following systems of linear inequalities. Find the coordinates of any vertex.

2. 
$$x - y \le 6$$
  
 $x + 3y \ge -6$   
 $-2x + y \le 5$   
 $6x + 5y \le 25$ 

Graph each of the following systems of linear inequalities. Find the coordinates of any vertex.