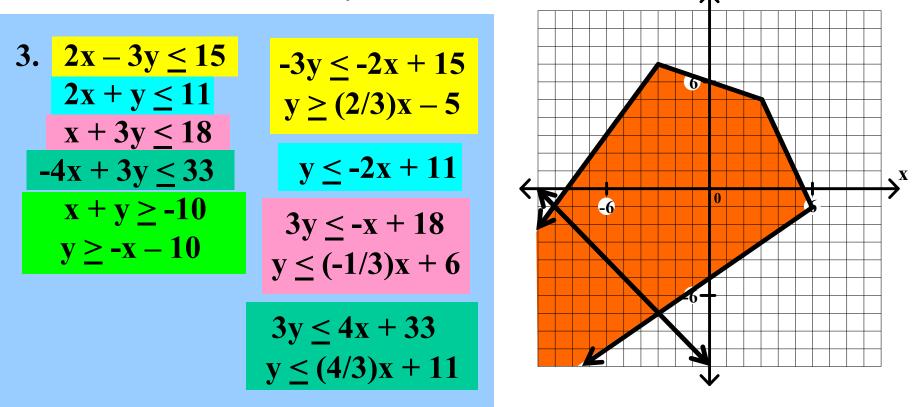

Graph each of the following systems of linear inequalities. Find the coordinates of any vertex.

3. 
$$2x - 3y \le 15$$
  
 $2x + y \le 11$   
 $x + 3y \le 18$   
 $-4x + 3y \le 33$   
 $x + y \ge -10$ 